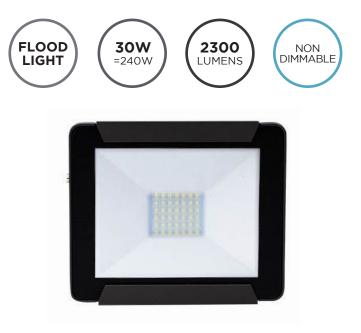

### SPECIFICATION SHEET PRODUCT CODE: 769133

The 30W LED Flood Light is ideal for illuminating gardens, driveways and commercial spaces. With a durable, high quality finish the LED bulbs produce a bright but cool white light. The flood light offers great energy savings too, requiring up to 80% less power and providing an impressive 15,000-hour lifespan. The body is made of aluminium with a fixed wall positioning and IP65.

#### SPECIFICATION

| Product code          | 769133                       |
|-----------------------|------------------------------|
| Fitting               | Flood Light                  |
| Bulb Shape            | SMD                          |
| Wattage               | 30W                          |
| Equivalent wattage    | 240W                         |
| Lumens                | 2300lm                       |
| Ra                    | 80                           |
| Dimmable              | Yes                          |
| Beam Angle            | 120°                         |
| Width                 | 196mm                        |
| Height                | 207mm                        |
| Depth                 | 61mm                         |
| Lifespan              | 15,000 hours                 |
| Warranty              | 2 Years                      |
| Energy<br>consumption | 30kWh/1000h                  |
| Input Frequency       | 50Hz                         |
| Voltage               | 220-240V                     |
| Energy rating         | A+                           |
| Material              | Aluminium Body + Glass Cover |
| Packaging             | White Box + Colour Label     |
| IP Rating             | IP65                         |
|                       | 1                            |

## SECURE 30W LED FLOOD LIGHT