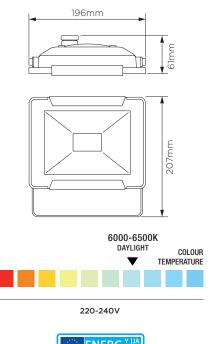

#### SPECIFICATION

| Product code          | 769133                       |
|-----------------------|------------------------------|
| Fitting               | Flood Light                  |
| Bulb Shape            | SMD                          |
| Wattage               | 30W                          |
| Equivalent wattage    | 240W                         |
| Lumens                | 2300lm                       |
| Ra                    | 80                           |
| Dimmable              | Yes                          |
| Beam Angle            | 120°                         |
| Width                 | 196mm                        |
| Height                | 207mm                        |
| Depth                 | 61mm                         |
| Lifespan              | 15,000 hours                 |
| Warranty              | 2 Years                      |
| Energy<br>consumption | 30kWh/1000h                  |
| Input Frequency       | 50Hz                         |
| Voltage               | 220-240V                     |
| Energy rating         | A+                           |
| Material              | Aluminium Body + Glass Cover |
| Packaging             | White Box + Colour Label     |
| IP Rating             | IP65                         |
|                       | 1                            |