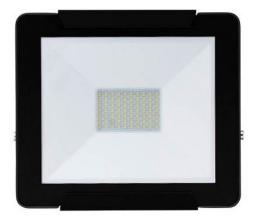

## PRODUCT CODE: 769140

The 50W LED Flood Light is ideal for illuminating gardens, driveways and commercial spaces. With a durable, high quality finish the LED bulbs produce a bright but cool white light. The flood light offers great energy savings too, requiring up to 80% less power and providing an impressive 15,000-hour lifespan. The body is made of aluminium with a fixed wall positioning and IP65.

# SECURE 50W LED FLOOD LIGHT