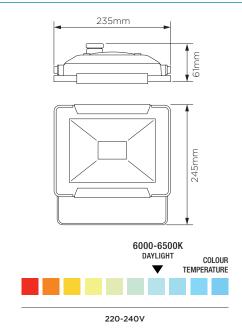

### **SPECIFICATION**

Product code

| Product code          | 769140                       |
|-----------------------|------------------------------|
| Fitting               | Flood Light                  |
| Bulb Shape            | SMD                          |
| Wattage               | 50W                          |
| Equivalent wattage    | 380W                         |
| Lumens                | 3700lm                       |
| Ra                    | 80                           |
| Dimmable              | Yes                          |
| Beam Angle            | 120°                         |
| Width                 | 235mm                        |
| Height                | 245mm                        |
| Depth                 | 61mm                         |
| Lifespan              | 15,000 hours                 |
| Warranty              | 2 Years                      |
| Energy<br>consumption | 50kWh/1000h                  |
| Input Frequency       | 50Hz                         |
| Voltage               | 220-240V                     |
| Energy rating         | A+                           |
| Material              | Aluminium Body + Glass Cover |
| Packaging             | White Box + Colour Label     |
| IP Rating             | IP65                         |

### **OPTICAL TEST PARAMETERS**

| 220-240V  |
|-----------|
| 0.21mA    |
| 49.34W    |
| 6466K     |
| 80        |
| 3720lm    |
| 75.39lm/W |
| <6        |
| 0.9       |
|           |