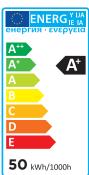

### **SPECIFICATION**

Product code

| Product code          | 769140                       |
|-----------------------|------------------------------|
| Fitting               | Flood Light                  |
| Bulb Shape            | SMD                          |
| Wattage               | 50W                          |
| Equivalent wattage    | 380W                         |
| Lumens                | 3700lm                       |
| Ra                    | 80                           |
| Dimmable              | Yes                          |
| Beam Angle            | 120°                         |
| Width                 | 235mm                        |
| Height                | 245mm                        |
| Depth                 | 61mm                         |
| Lifespan              | 15,000 hours                 |
| Warranty              | 2 Years                      |
| Energy<br>consumption | 50kWh/1000h                  |
| Input Frequency       | 50Hz                         |
| Voltage               | 220-240V                     |
| Energy rating         | A+                           |
| Material              | Aluminium Body + Glass Cover |
| Packaging             | White Box + Colour Label     |
| IP Rating             | IP65                         |