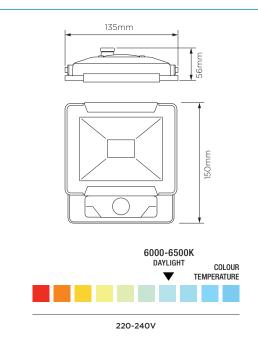

### **SPECIFICATION**

Product code

| Fitting               | Security Light               |
|-----------------------|------------------------------|
| Bulb Shape            | SMD                          |
| Wattage               | 10W                          |
| Equivalent wattage    | 80W                          |
| Lumens                | 750lm                        |
| Ra                    | 80                           |
| Dimmable              | Yes                          |
| Beam Angle            | 120°                         |
| Width                 | 135mm                        |
| Height                | 150mm                        |
| Depth                 | 56mm                         |
| Lifespan              | 15,000 hours                 |
| Warranty              | 2 Years                      |
| Energy<br>consumption | 10kWh/1000h                  |
| Input Frequency       | 50Hz                         |
| Voltage               | 220-240V                     |
| Energy rating         | A+                           |
| Material              | Aluminium Body + Glass Cover |
| Packaging             | White Box + Colour Label     |
| IP Rating             | IP65                         |

### **OPTICAL TEST PARAMETERS**

| Voltage          | 220-240V |
|------------------|----------|
| Current          | 0.08mA   |
| Power            | 9.5W     |
| CCT              | 6700K    |
| Ra               | 80       |
| Lumens           | 790lm    |
| Lumens per watt  | 75lm/W   |
| Colour tolerance | <6       |
| Power factor     | 0.5      |
|                  |          |