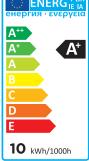

### **SPECIFICATION**

Product code

| Fitting               | Security Light               |
|-----------------------|------------------------------|
| Bulb Shape            | SMD                          |
| Wattage               | 10W                          |
| Equivalent wattage    | 80W                          |
| Lumens                | 750lm                        |
| Ra                    | 80                           |
| Dimmable              | Yes                          |
| Beam Angle            | 120°                         |
| Width                 | 135mm                        |
| Height                | 150mm                        |
| Depth                 | 56mm                         |
| Lifespan              | 15,000 hours                 |
| Warranty              | 2 Years                      |
| Energy<br>consumption | 10kWh/1000h                  |
| Input Frequency       | 50Hz                         |
| Voltage               | 220-240V                     |
| Energy rating         | A+                           |
| Material              | Aluminium Body + Glass Cover |
| Packaging             | White Box + Colour Label     |
| IP Rating             | IP65                         |