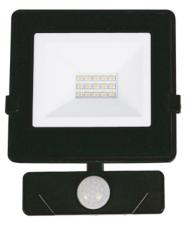

## PRODUCT CODE: 769157

The 10W PIR LED Security Light is activated by movement, adding an additional level of security making it ideal for residential and commercial spaces. With a durable, high quality finish the LED bulbs produce a bright but cool white light.

The security light offers great energy savings too, requiring up to 80% less power and providing an impressive 15,000-hour lifespan. The body is made of aluminium with a fixed wall positioning and IP65.

## **SECURE 10W PIR LED SECURITY LIGHT**