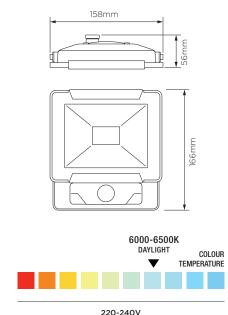

# **SECURE 20W PIR LED SECURITY LIGHT**

### **SPECIFICATION**

Product code

| Product code          | 769164                       |
|-----------------------|------------------------------|
| Fitting               | Security Light               |
| Bulb Shape            | SMD                          |
| Wattage               | 20W                          |
| Equivalent wattage    | 160W                         |
| Lumens                | 1500lm                       |
| Ra                    | 80                           |
| Dimmable              | Yes                          |
| Beam Angle            | 120°                         |
| Width                 | 158mm                        |
| Height                | 166mm                        |
| Depth                 | 56mm                         |
| Lifespan              | 15,000 hours                 |
| Warranty              | 2 Years                      |
| Energy<br>consumption | 20kWh/1000h                  |
| Input Frequency       | 50Hz                         |
| Voltage               | 220-240V                     |
| Energy rating         | A+                           |
| Material              | Aluminium Body + Glass Cover |
| Packaging             | White Box + Colour Label     |
| IP Rating             | IP65                         |