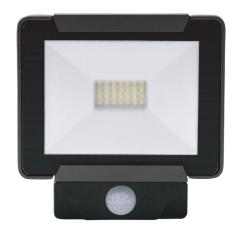

## PRODUCT CODE: 769164

The 20W PIR LED Security Light is activated by movement, adding an additional level of security making it ideal for residential and commercial spaces. With a durable, high quality finish the LED bulbs produce a bright but cool white light.

The security light offers great energy savings too, requiring up to 80% less power and providing an impressive 15,000-hour lifespan. The body is made of aluminium with a fixed wall positioning and IP65.

# **SECURE 20W PIR LED SECURITY LIGHT**