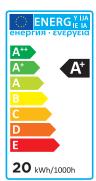

### **SPECIFICATION**

Product code

| Product code          | 769164                       |
|-----------------------|------------------------------|
| Fitting               | Security Light               |
| Bulb Shape            | SMD                          |
| Wattage               | 20W                          |
| Equivalent wattage    | 160W                         |
| Lumens                | 1500lm                       |
| Ra                    | 80                           |
| Dimmable              | Yes                          |
| Beam Angle            | 120°                         |
| Width                 | 158mm                        |
| Height                | 166mm                        |
| Depth                 | 56mm                         |
| Lifespan              | 15,000 hours                 |
| Warranty              | 2 Years                      |
| Energy<br>consumption | 20kWh/1000h                  |
| Input Frequency       | 50Hz                         |
| Voltage               | 220-240V                     |
| Energy rating         | A+                           |
| Material              | Aluminium Body + Glass Cover |
| Packaging             | White Box + Colour Label     |
| IP Rating             | IP65                         |