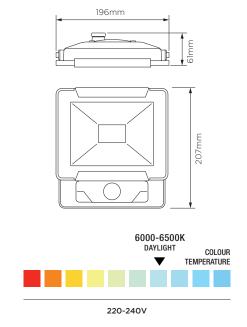

## **SPECIFICATION**

| Fitting               | Security Light               |
|-----------------------|------------------------------|
| Bulb Shape            | SMD                          |
| Wattage               | 30W                          |
| Equivalent wattage    | 240W                         |
| Lumens                | 2300lm                       |
| Ra                    | 80                           |
| Dimmable              | Yes                          |
| Beam Angle            | 120°                         |
| Width                 | 196mm                        |
| Height                | 207mm                        |
| Depth                 | 61mm                         |
| Lifespan              | 15,000 hours                 |
| Warranty              | 2 Years                      |
| Energy<br>consumption | 30kWh/1000h                  |
| Input Frequency       | 50Hz                         |
| Voltage               | 220-240V                     |
| Energy rating         | A+                           |
| Material              | Aluminium Body + Glass Cover |
| Packaging             | White Box + Colour Label     |
| IP Rating             | IP65                         |
|                       |                              |