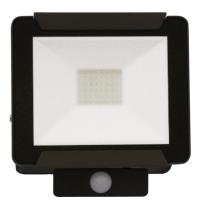

#### PRODUCT CODE: 769171

The 20W PIR LED Security Light is activated by movement, adding an additional level of security making it ideal for residential and commercial spaces. With a durable, high quality finish the LED bulbs produce a bright but cool white light.

The security light offers great energy savings too, requiring up to 80% less power and providing an impressive 15,000-hour lifespan. The body is made of aluminium with a fixed wall positioning and IP65.