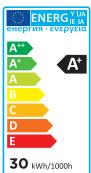

## **SPECIFICATION**

| Fitting               | Security Light               |
|-----------------------|------------------------------|
| Bulb Shape            | SMD                          |
| Wattage               | 30W                          |
| Equivalent wattage    | 240W                         |
| Lumens                | 2300lm                       |
| Ra                    | 80                           |
| Dimmable              | Yes                          |
| Beam Angle            | 120°                         |
| Width                 | 196mm                        |
| Height                | 207mm                        |
| Depth                 | 61mm                         |
| Lifespan              | 15,000 hours                 |
| Warranty              | 2 Years                      |
| Energy<br>consumption | 30kWh/1000h                  |
| Input Frequency       | 50Hz                         |
| Voltage               | 220-240V                     |
| Energy rating         | A+                           |
| Material              | Aluminium Body + Glass Cover |
| Packaging             | White Box + Colour Label     |
| IP Rating             | IP65                         |
|                       |                              |