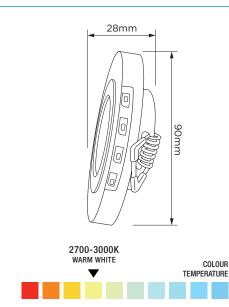

### **SPECIFICATION**

Product code

NON-DIMMABLE BULB

| Fitting               | Downlight                               |
|-----------------------|-----------------------------------------|
| Bulb Shape            | SMD + GU10                              |
| Wattage               | 3W                                      |
| Equivalent wattage    | 24W                                     |
| Lumens                | 200lm                                   |
| Ra                    | 80                                      |
| Dimmable              | No                                      |
| Beam Angle            | 360°                                    |
| Diameter              | Ø90mm                                   |
| Height                | 28mm                                    |
| Lifespan              | 15,000 hours                            |
| Warranty              | 2 Years                                 |
| Energy<br>consumption | 3kWh/1000h                              |
| Input Frequency       | 50Hz                                    |
| Voltage               | 12V                                     |
| Energy rating         | A+                                      |
| Material              | Crystal Flame & Aluminium Base (Chrome) |
| Packaging             | White Box + Colour Label                |
| IP Rating             | IP20                                    |

### **OPTICAL TEST PARAMETERS**

| 12V        |
|------------|
| 0.035mA    |
| 3W         |
| 2700-3000K |
| 80         |
| 200lm      |
| 66lm/W     |
| <6         |
| 0.4        |
|            |

100-240V