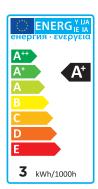

### **SPECIFICATION**

Product code

NON-DIMMABLE BULB

| Fitting               | Downlight                               |
|-----------------------|-----------------------------------------|
| Bulb Shape            | SMD + GU10                              |
| Wattage               | 3W                                      |
| Equivalent wattage    | 24W                                     |
| Lumens                | 200lm                                   |
| Ra                    | 80                                      |
| Dimmable              | No                                      |
| Beam Angle            | 360°                                    |
| Diameter              | Ø90mm                                   |
| Height                | 28mm                                    |
| Lifespan              | 15,000 hours                            |
| Warranty              | 2 Years                                 |
| Energy<br>consumption | 3kWh/1000h                              |
| Input Frequency       | 50Hz                                    |
| Voltage               | 12V                                     |
| Energy rating         | A+                                      |
| Material              | Crystal Flame & Aluminium Base (Chrome) |
| Packaging             | White Box + Colour Label                |
| IP Rating             | IP20                                    |