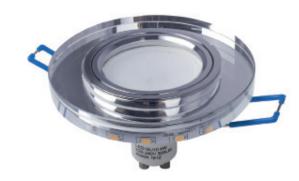

## SPECIFICATION SHEET

PRODUCT CODE: 769454

Add a contemporary touch to your space with this LED downlight holder in a chrome finish. Packed with two lighting features; the dimmable inner GU10 to allow for a cosy atmosphere and the LED strip around the edge for a modern lighting solution. Both features can be controlled separately.

## STELLAR GU10 LED DOWNLIGHT **CAN WITH 3W LED TRIM**