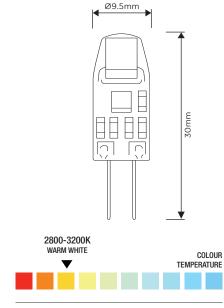

### **SPECIFICATION**

| Product code          | 769461       |
|-----------------------|--------------|
| Fitting               | G4 Bulb      |
| Bulb Shape            | Capsule      |
| Wattage               | 1.5W         |
| Equivalent wattage    | 15W          |
| Lumens                | 150lm        |
| Ra                    | 80           |
| Dimmable              | No           |
| Beam Angle            | 360°         |
| Diameter              | Ø9.5mm       |
| Height                | 30mm         |
| Lifespan              | 15,000 hours |
| Warranty              | 2 Years      |
| Energy<br>consumption | 1.5kWh/1000h |
| Voltage               | 12V          |
| Energy rating         | A+           |
| Material              | Silicone     |
| Packaging             | Blister Pack |
| IP Rating             | IP20         |