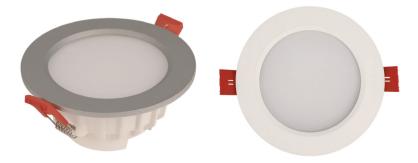

## PRODUCT CODE: 769515

Brighten up your space with this Mini Panel interchangeable LED downlight bezel. With a quick twist-and-lock design you can easily switch from a white to silver finish, allowing you to

# STELLAR 10W MINI PANEL INTERCHANGEABLE LED **DOWNLIGHT - SILVER/WHITE**