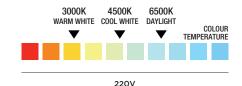

### **SPECIFICATION**

DIMMABLE

| Product code          | 769515                      |
|-----------------------|-----------------------------|
| Fitting               | Downlight                   |
| Bulb Shape            | SMD                         |
| Wattage               | 10W                         |
| Equivalent wattage    | 80W                         |
| Lumens                | 700lm                       |
| Ra                    | 80                          |
| Dimmable              | Yes                         |
| Beam Angle            | 110°                        |
| Diameter              | Ø110mm                      |
| Height                | 55mm                        |
| Lifespan              | 15,000 hours                |
| Warranty              | 2 Years                     |
| Energy<br>consumption | 10kWh/1000h                 |
| Input Frequency       | 50Hz                        |
| Voltage               | 220-240V                    |
| Energy rating         | A+                          |
| Material              | PBT Body (Aluminium Inside) |
| Packaging             | White Box + Colour Label    |
| IP Rating             | IP44                        |

### **OPTICAL TEST PARAMETERS**

| Voltage          | 220-240V   |
|------------------|------------|
| Current          | 0.05mA     |
| Power            | 10.1W      |
| CCT              | Adjustable |
| Ra               | 80         |
| Lumens           | 700lm      |
| Lumens per watt  | 66.34lm/W  |
| Colour tolerance | <6         |
| Power factor     | 0.5        |
|                  |            |