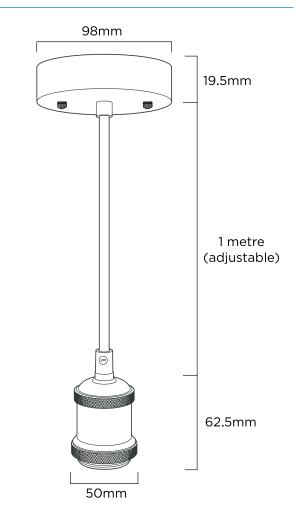

### SPECIFICATION

| Product code        | 769645                                        |
|---------------------|-----------------------------------------------|
| Fitting             | ES Edison Screw (E27)                         |
| Wattage             | 60W Max                                       |
| Pendant Diameter    | Ø50mm                                         |
| Pendant Length      | 62.5mm                                        |
| Base Plate Diameter | Ø98mm                                         |
| Base Plate Depth    | 19.5mm                                        |
| Cable Length        | 1m Adjustable                                 |
| Fixture Type        | Wired                                         |
| Weight              | 0.2kg                                         |
| Energy rating       | A++ - E                                       |
| Material            | Aluminium + Iron                              |
| Packaging           | Plastic Casing with TIME LED<br>Colour Insert |
| IP Rating           | IP20                                          |