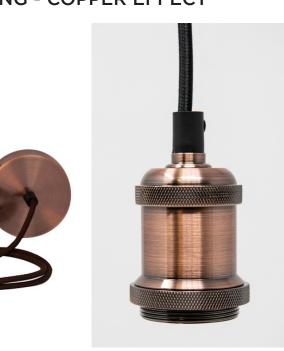

## SPECIFICATION SHEET PRODUCT CODE: 769645

Perfect for hallways, bedrooms and kitchens that require a vintage style. Ideal to add that touch of industrial chic while adding warmth and atmosphere to your home, restaurant or bar.

This vintage pendant comes in a copper effect and also contains 1 metre of black fabric cable. It can be installed onto any ceiling and the cable length can be adjusted to your preference. Great for low hanging pendant drops in single or multiple combinations. It can hold one ES/E27 screw fit lamp.

- Copper effect
- Requires 1 ES Edison Screw (E27) lamp
- Cord length: 1 metre adjustable
- Cord colour: Black
- Suitable for use with lampshades