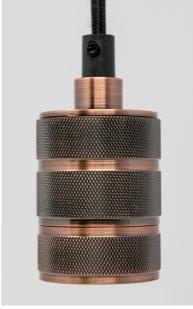

## **SPECIFICATION SHEET**

PRODUCT CODE: 769652

This triple textured pendant frames a TIME LED bulb effortlessly. The perfect excuse to create a glamorous focal point. Ideal to add that touch of industrial style while adding warmth and atmosphere to your home, restaurant or bar.

This pendant comes in a copper effect and also contains 1 metre of black fabric cable. It can be installed onto any ceiling and the cable length can be adjusted to your preference. Great for low hanging pendant drops in single or multiple combinations. It can hold one ES/E27 screw fit light bulb.

- Copper effect
- Requires 1 ES Edison Screw (E27) bulb
- Cord length: 1 metre adjustable
- Cord colour: Black
- Suitable for use with lampshades