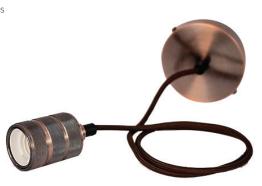

## **SPECIFICATION SHEET**

PRODUCT CODE: 769652

This triple textured pendant frames a TIME LED bulb effortlessly. The perfect excuse to create a glamorous focal point. Ideal to add that touch of industrial style while adding warmth and atmosphere to your home, restaurant or bar.

This pendant comes in a copper effect and also contains 1 metre of black fabric cable. It can be installed onto any ceiling and the cable length can be adjusted to your preference. Great for low hanging pendant drops in single or multiple combinations. It can hold one ES/E27 screw fit light bulb.

- Copper effect
- Requires 1 ES Edison Screw (E27) bulb
- Cord length: 1 metre adjustable
- Cord colour: Black
- Suitable for use with lampshades