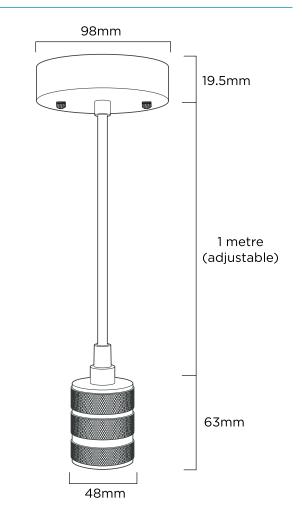

## **SPECIFICATION**

| Product code        | 769652                                        |
|---------------------|-----------------------------------------------|
| Fitting             | ES Edison Screw (E27)                         |
| Wattage             | 60W Max                                       |
| Pendant Diameter    | Ø48mm                                         |
| Pendant Length      | 63mm                                          |
| Base Plate Diameter | Ø98mm                                         |
| Base Plate Depth    | 19.5mm                                        |
| Cable Length        | 1m Adjustable                                 |
| Fixture Type        | Wired                                         |
| Weight              | 0.3kg                                         |
| Energy rating       | A++ - E                                       |
| Material            | Aluminium + Iron                              |
| Packaging           | Plastic Casing with TIME LED<br>Colour Insert |
| IP Rating           | IP20                                          |