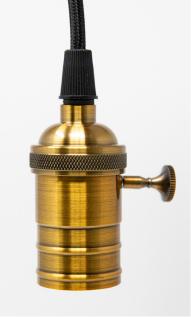

## **SPECIFICATION SHEET**

PRODUCT CODE: 769669

This antique gold pendant fitting gives you the chance to show off a decorative bulb in a beautiful surround. Ideal to add that touch of industrial chic while adding warmth and atmosphere to your home, restaurant or bar.

The pendant comes in an antique gold effect and also contains 1 metre of black fabric cable. It can be installed onto any ceiling and the cable length can be adjusted to your preference. Great for low hanging pendant drops in single or multiple combinations. It can hold one ES/E27 screw fit light bulb.

- · Antique Gold effect
- Requires 1 ES Edison Screw (E27) bulb
- Cord length: 1 metre adjustable
- Cord colour: Black
- Not suitable for use with lampshades
- Rotary on/off switch on body