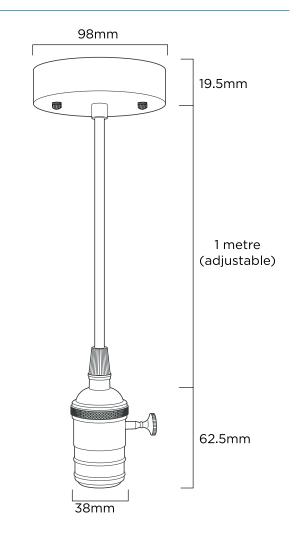

## **SPECIFICATION**

| Product code        | 769669                                        |
|---------------------|-----------------------------------------------|
| Fitting             | ES Edison Screw (E27)                         |
| Wattage             | 60W Max                                       |
| Pendant Diameter    | Ø38mm                                         |
| Pendant Length      | 62.5mm                                        |
| Base Plate Diameter | Ø98mm                                         |
| Base Plate Depth    | 19.5mm                                        |
| Cable Length        | 1m Adjustable                                 |
| Fixture Type        | Wired                                         |
| Weight              | 0.2kg                                         |
| Energy rating       | A++ - E                                       |
| Material            | Aluminium + Iron                              |
| Packaging           | Plastic Casing with TIME LED<br>Colour Insert |
| IP Rating           | IP20                                          |