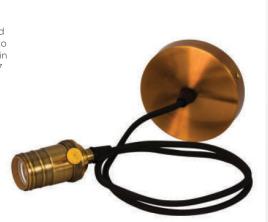

## **SPECIFICATION SHEET**

PRODUCT CODE: 769669

This antique gold pendant fitting gives you the chance to show off a decorative bulb in a beautiful surround. Ideal to add that touch of industrial chic while adding warmth and atmosphere to your home, restaurant or bar.

The pendant comes in an antique gold effect and also contains 1 metre of black fabric cable. It can be installed onto any ceiling and the cable length can be adjusted to your preference. Great for low hanging pendant drops in single or multiple combinations. It can hold one ES/E27 screw fit light bulb.

- · Antique Gold effect
- Requires 1 ES Edison Screw (E27) bulb
- Cord length: 1 metre adjustable
- Cord colour: Black
- Not suitable for use with lampshades
- Rotary on/off switch on body