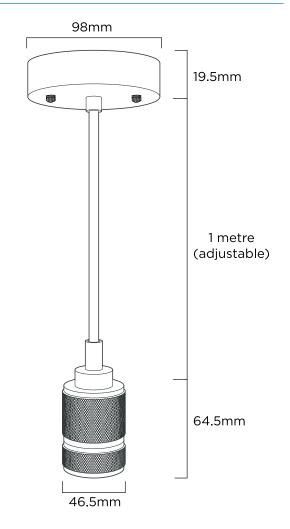

## **SPECIFICATION**

| Product code        | 769690                                        |
|---------------------|-----------------------------------------------|
| Fitting             | ES Edison Screw (E27)                         |
| Wattage             | 60W Max                                       |
| Pendant Diameter    | Ø46.5mm                                       |
|                     | 64.5mm                                        |
| Pendant Length      |                                               |
| Base Plate Diameter | Ø98mm                                         |
| Base Plate Depth    | 19.5mm                                        |
| Cable Length        | 1m Adjustable                                 |
| Fixture Type        | Wired                                         |
| Weight              | 0.3kg                                         |
| Energy rating       | A++ - E                                       |
| Material            | Aluminium + Iron                              |
| Packaging           | Plastic Casing with TIME LED<br>Colour Insert |
| IP Rating           | IP20                                          |