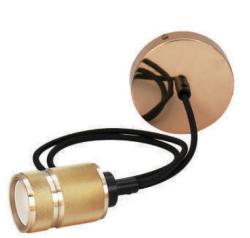

## **SPECIFICATION SHEET**

PRODUCT CODE: 769690

Make sure this textured pendant grabs attention, giving any room a luxury feel with the added benefit of maximum illumination. Ideal to add that touch of industrial chic while adding warmth and atmosphere to your home, restaurant or bar.

The textured pendant comes in a polished gold colour and also contains 1 metre of black fabric cable. It can be installed onto any ceiling and the cable length can be adjusted to your preference. Great for low hanging pendant drops in single or multiple combinations. It can hold one ES/E27 screw fit light bulb.

- Polished Gold effect
- Requires 1 ES Edison Screw (E27) bulb
- Cord length: 1 metre adjustable
- Cord colour: Black
- · Suitable for use with lampshades