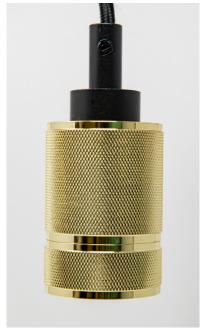

## **SPECIFICATION SHEET**

PRODUCT CODE: 769690

Make sure this textured pendant grabs attention, giving any room a luxury feel with the added benefit of maximum illumination. Ideal to add that touch of industrial chic while adding warmth and atmosphere to your home, restaurant or bar.

The textured pendant comes in a polished gold colour and also contains 1 metre of black fabric cable. It can be installed onto any ceiling and the cable length can be adjusted to your preference. Great for low hanging pendant drops in single or multiple combinations. It can hold one ES/E27 screw fit light bulb.

- Polished Gold effect
- Requires 1 ES Edison Screw (E27) bulb
- Cord length: 1 metre adjustable
- Cord colour: Black
- · Suitable for use with lampshades