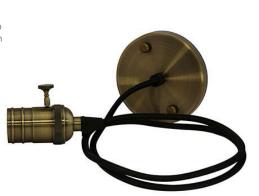

## **SPECIFICATION SHEET**

PRODUCT CODE: 777916

This satin bronze pendant fitting gives you the chance to show off a decorative bulb in a beautiful surround. Ideal to add that touch of industrial chic while adding warmth and atmosphere to your home, restaurant or bar.

The pendant comes in a satin bronze effect and also contains 1 metre of black fabric cable. It can be installed onto any ceiling and the cable length can be adjusted to your preference. Great for low hanging pendant drops in single or multiple combinations. It can hold one ES/E27 screw fit light bulb.

- Satin Bronze colour
- Requires 1 ES Edison Screw (E27) bulb
- Cord length: 1 metre adjustable
- Cord colour: Black
- Not suitable for use with lampshades
- Rotary on/off switch on body