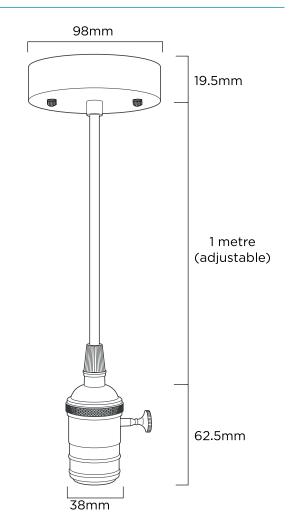

## **SPECIFICATION**

| Product code        | 777916                                        |
|---------------------|-----------------------------------------------|
| Fitting             | ES Edison Screw (E27)                         |
| Wattage             | 60W Max                                       |
| Pendant Diameter    | Ø38mm                                         |
| Pendant Length      | 62.5mm                                        |
| Base Plate Diameter | Ø98mm                                         |
| Base Plate Depth    | 19.5mm                                        |
| Cable Length        | 1m Adjustable                                 |
| Fixture Type        | Wired                                         |
| Weight              | 0.2kg                                         |
| Energy rating       | A++ - E                                       |
| Material            | Aluminium + Iron                              |
| Packaging           | Plastic Casing with TIME LED<br>Colour Insert |
| IP Rating           | IP20                                          |
|                     |                                               |