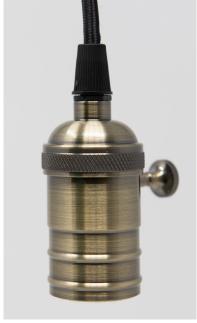

## **SPECIFICATION SHEET**

PRODUCT CODE: 777916

This satin bronze pendant fitting gives you the chance to show off a decorative bulb in a beautiful surround. Ideal to add that touch of industrial chic while adding warmth and atmosphere to your home, restaurant or bar.

- Satin Bronze colour
- Requires 1 ES Edison Screw (E27) bulb
- Cord length: 1 metre adjustable
- Cord colour: Black
- Not suitable for use with lampshades
- Rotary on/off switch on body