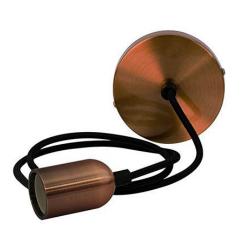

## **SPECIFICATION SHEET**

PRODUCT CODE: 777923

Show off your lamp with this minimalistic copper effect pendant. Ideal to add that touch of sleek chic while adding warmth and atmosphere to your home, restaurant or bar.

The pendant comes in a copper effect and also contains 1 metre of black fabric cable. It can be installed onto any ceiling and the cable length can be adjusted to your preference. Great for low hanging pendant drops in single or multiple combinations. It can hold one ES/E27 screw fit light bulb.

- Copper effect
- Requires 1 ES Edison Screw (E27) bulb
- Cord length: 1 metre adjustable
- Cord colour: Black
- Not suitable for use with lampshades