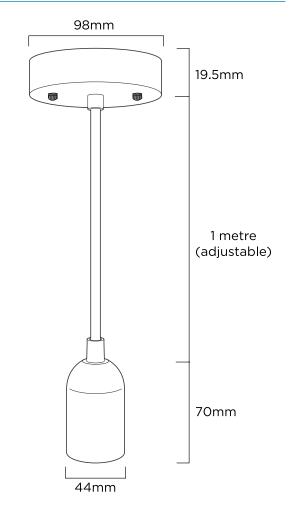

## **SPECIFICATION**

| Product code        | 777923                                        |
|---------------------|-----------------------------------------------|
| Fitting             | ES Edison Screw (E27)                         |
| Wattage             | 60W Max                                       |
| Pendant Diameter    | Ø44mm                                         |
| Pendant Length      | 70mm                                          |
| Base Plate Diameter | Ø98mm                                         |
| Base Plate Depth    | 19.5mm                                        |
| Cable Length        | 1m Adjustable                                 |
| Fixture Type        | Wired                                         |
| Weight              | 0.2kg                                         |
| Energy rating       | A++ - E                                       |
| Material            | Aluminium + Iron                              |
| Packaging           | Plastic Casing with TIME LED<br>Colour Insert |
| IP Rating           | IP20                                          |