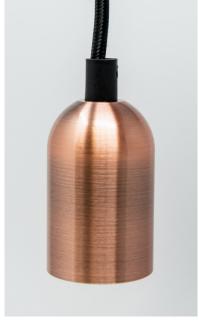

## **SPECIFICATION SHEET**

PRODUCT CODE: 777923

Show off your lamp with this minimalistic copper effect pendant. Ideal to add that touch of sleek chic while adding warmth and atmosphere to your home, restaurant or bar.

The pendant comes in a copper effect and also contains 1 metre of black fabric cable. It can be installed onto any ceiling and the cable length can be adjusted to your preference. Great for low hanging pendant drops in single or multiple combinations. It can hold one ES/E27 screw fit light bulb.

- Copper effect
- Requires 1 ES Edison Screw (E27) bulb
- Cord length: 1 metre adjustable
- Cord colour: Black
- Not suitable for use with lampshades