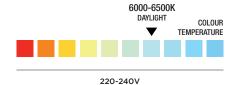

### **SPECIFICATION**

| Product code          | 777961                       |
|-----------------------|------------------------------|
| Fitting               | Flood Light                  |
| Bulb shape            | SMD                          |
| Wattage               | 20W                          |
| Equivalent wattage    | 160W                         |
| Lumens                | 1600lm                       |
| Ra                    | 80                           |
| Dimmable              | No                           |
| Beam Angle            | 120°                         |
| Width                 | 145mm                        |
| Height                | 120mm                        |
| Depth                 | 41mm                         |
| Lifespan              | 15,000 hours                 |
| Warranty              | 2 Years                      |
| Energy<br>consumption | 20kWh/1000h                  |
| Input frequency       | 50Hz                         |
| Voltage               | 220-240V                     |
| Energy rating         | A+                           |
| Material              | Aluminium Body + Glass Cover |
| Packaging             | White Box + Colour Label     |
| IP Rating             | IP65                         |