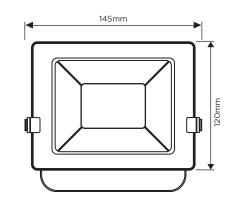

### **SPECIFICATION**

| Product code          | 777961                       |
|-----------------------|------------------------------|
| Fitting               | Flood Light                  |
| Bulb shape            | SMD                          |
| Wattage               | 20W                          |
| Equivalent wattage    | 160W                         |
| Lumens                | 1600lm                       |
| Ra                    | 80                           |
| Dimmable              | No                           |
| Beam Angle            | 120°                         |
| Width                 | 145mm                        |
| Height                | 120mm                        |
| Depth                 | 41mm                         |
| Lifespan              | 15,000 hours                 |
| Warranty              | 2 Years                      |
| Energy<br>consumption | 20kWh/1000h                  |
| Input frequency       | 50Hz                         |
| Voltage               | 220-240V                     |
| Energy rating         | A+                           |
| Material              | Aluminium Body + Glass Cover |
| Packaging             | White Box + Colour Label     |
| IP Rating             | IP65                         |