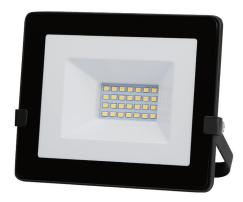

## SPECIFICATION SHEET

PRODUCT CODE: 777961

This 20W ECO LED Floodlight is ideal for domestic, commercial and security installations. The Floodlight boasts a 15,000-hour lifespan and has a wide 120° beam angle spreading the light out. Coupled with a 1600-lumen light output, the final product is a garden or drive full of bright light. This floodlight comes fully IP65 rated, meaning the durable glass front and aluminium casing are perfect for enduring any weather.