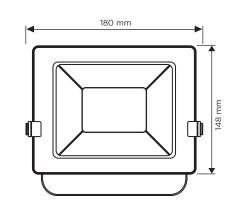

#### **SPECIFICATION**

| Product code          | 777978                       |
|-----------------------|------------------------------|
| Fitting               | Flood Light                  |
| Bulb shape            | SMD                          |
| Wattage               | 30W                          |
| Equivalent wattage    | 240W                         |
| Lumens                | 2400lm                       |
| Ra                    | 80                           |
| Dimmable              | No                           |
| Beam Angle            | 120°                         |
| Width                 | 180mm                        |
| Height                | 148mm                        |
| Depth                 | 41mm                         |
| Lifespan              | 15,000 hours                 |
| Warranty              | 2 Years                      |
| Energy<br>consumption | 30kWh/1000h                  |
| Input frequency       | 50Hz                         |
| Voltage               | 220-240V                     |
| Energy rating         | A+                           |
| Material              | Aluminium Body + Glass Cover |
| Packaging             | White Box + Colour Label     |
| IP Rating             | IP65                         |