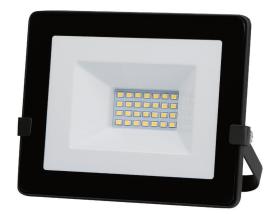

### SPECIFICATION SHEET

PRODUCT CODE: 777978

This 30W ECO LED Floodlight is ideal for domestic, commercial and security installations. The Floodlight boasts a 15,000-hour lifespan and has a wide 120° beam angle spreading the light out. Coupled with a 2400-lumen light output, the final product is a garden or drive full of bright light. This floodlight comes fully IP65 rated, meaning the durable glass front and aluminium casing are perfect for enduring any weather.