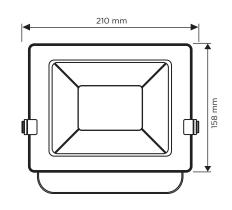

## **SPECIFICATION**

| Product code          | 777985                        |
|-----------------------|-------------------------------|
| Fitting               | Flood Light                   |
| Bulb shape            | SMD                           |
| Wattage               | 50W                           |
| Equivalent wattage    | 400W                          |
| Lumens                | 4000lm                        |
| Ra                    | 80                            |
| Dimmable              | No                            |
| Beam Angle            | 120°                          |
| Width                 | 210mm                         |
| Height                | 158mm                         |
| Depth                 | 42mm                          |
| Lifespan              | 15,000 hours                  |
| Warranty              | 2 Years                       |
| Energy<br>consumption | 50kWh/1000h                   |
| Input frequency       | 50Hz                          |
| Voltage               | 220-240V                      |
| Energy rating         | A+                            |
| Material              | Alluminium Body + Glass Cover |
| Packaging             | White Box + Colour Label      |
| IP Rating             | IP65                          |
|                       | •                             |