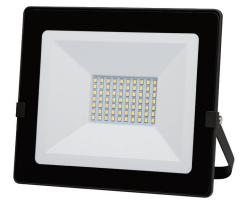

#### SPECIFICATION SHEET

PRODUCT CODE: 777985

This 50W ECO LED Floodlight is ideal for domestic, commercial and security installations. The Floodlight boasts a 15,000-hour lifespan and has a wide 120° beam angle spreading the light out. Coupled with a 4000-lumen light output, the final product is a garden or drive full of bright light. This floodlight comes fully IP65 rated, meaning the durable glass front and aluminium casing are perfect for enduring any weather.