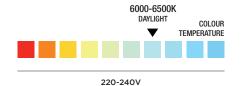

## **SPECIFICATION**

| Product code          | 777985                        |
|-----------------------|-------------------------------|
| Fitting               | Flood Light                   |
| Bulb shape            | SMD                           |
| Wattage               | 50W                           |
| Equivalent wattage    | 400W                          |
| Lumens                | 4000lm                        |
| Ra                    | 80                            |
| Dimmable              | No                            |
| Beam Angle            | 120°                          |
| Width                 | 210mm                         |
| Height                | 158mm                         |
| Depth                 | 42mm                          |
| Lifespan              | 15,000 hours                  |
| Warranty              | 2 Years                       |
| Energy<br>consumption | 50kWh/1000h                   |
| Input frequency       | 50Hz                          |
| Voltage               | 220-240V                      |
| Energy rating         | A+                            |
| Material              | Alluminium Body + Glass Cover |
| Packaging             | White Box + Colour Label      |
| IP Rating             | IP65                          |
|                       | •                             |

## **OPTICAL TEST PARAMETERS**

| Voltage          | 220-240V |
|------------------|----------|
| Current          | 0.225A   |
| Power            | 49.6W    |
| ССТ              | No       |
| Ra               | 80       |
| Lumens           | 5354lm   |
| Lumens per watt  | 85lm/W   |
| Colour tolerance | <6       |
| Power factor     | 0.9      |
|                  |          |