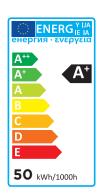

## **SPECIFICATION**

| Product code          | 777985                        |
|-----------------------|-------------------------------|
| Fitting               | Flood Light                   |
| Bulb shape            | SMD                           |
| Wattage               | 50W                           |
| Equivalent wattage    | 400W                          |
| Lumens                | 4000lm                        |
| Ra                    | 80                            |
| Dimmable              | No                            |
| Beam Angle            | 120°                          |
| Width                 | 210mm                         |
| Height                | 158mm                         |
| Depth                 | 42mm                          |
| Lifespan              | 15,000 hours                  |
| Warranty              | 2 Years                       |
| Energy<br>consumption | 50kWh/1000h                   |
| Input frequency       | 50Hz                          |
| Voltage               | 220-240V                      |
| Energy rating         | A+                            |
| Material              | Alluminium Body + Glass Cover |
| Packaging             | White Box + Colour Label      |
| IP Rating             | IP65                          |
|                       | •                             |