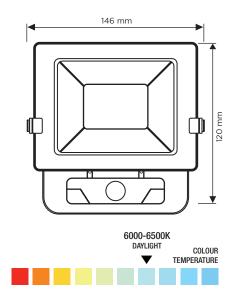

### SPECIFICATION SHEET PRODUCT CODE: 777992

This 10W ECO LED Floodlight with PIR is ideal for domestic, commercial and security installations. The PIR Floodlight boasts a 15,000-hour lifespan and has a wide 120° beam angle spreading the light out. Coupled with an 850-lumen light output, the final product is a garden or drive full of bright light. Complete with an adjustable PIR movement sensor, this floodlight comes fully IP65 rated, meaning the durable glass front and aluminium casing are perfect for enduring any weather.

#### SPECIFICATION

| Product code          | 777992                       |
|-----------------------|------------------------------|
| Fitting               | PIR Flood Light              |
| Bulb shape            | SMD                          |
| Wattage               | 10W                          |
| Equivalent wattage    | 80W                          |
| Lumens                | 850lm                        |
| Ra                    | 80                           |
| Dimmable              | No                           |
| Beam Angle            | 120°                         |
| Width                 | 146mm                        |
| Height                | 120mm                        |
| Depth                 | 40mm                         |
| Lifespan              | 15,000 hours                 |
| Warranty              | 2 Years                      |
| Energy<br>consumption | 10kWh/1000h                  |
| Input frequency       | 50Hz                         |
| Voltage               | 220-240V                     |
| Energy rating         | A+                           |
| Material              | Aluminium Body + Glass Cover |
| Packaging             | White Box + Colour Label     |
| IP Rating             | IP65                         |
|                       | 1                            |