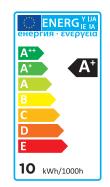

#### SPECIFICATION

| Product code          | 777992                       |
|-----------------------|------------------------------|
| Fitting               | PIR Flood Light              |
| Bulb shape            | SMD                          |
| Wattage               | 10W                          |
| Equivalent wattage    | 80W                          |
| Lumens                | 850lm                        |
| Ra                    | 80                           |
| Dimmable              | No                           |
| Beam Angle            | 120°                         |
| Width                 | 146mm                        |
| Height                | 120mm                        |
| Depth                 | 40mm                         |
| Lifespan              | 15,000 hours                 |
| Warranty              | 2 Years                      |
| Energy<br>consumption | 10kWh/1000h                  |
| Input frequency       | 50Hz                         |
| Voltage               | 220-240V                     |
| Energy rating         | A+                           |
| Material              | Aluminium Body + Glass Cover |
| Packaging             | White Box + Colour Label     |
| IP Rating             | IP65                         |
|                       | 1                            |