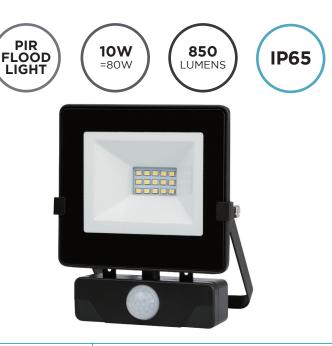

### SPECIFICATION SHEET PRODUCT CODE: 777992

This 10W ECO LED Floodlight with PIR is ideal for domestic, commercial and security installations. The PIR Floodlight boasts a 15,000-hour lifespan and has a wide 120° beam angle spreading the light out. Coupled with an 850-lumen light output, the final product is a garden or drive full of bright light. Complete with an adjustable PIR movement sensor, this floodlight comes fully IP65 rated, meaning the durable glass front and aluminium casing are perfect for enduring any weather.

## SECURE 10W ECO LED FLOODLIGHT WITH PIR

#### SPECIFICATION

| Product code          | 777992                       |
|-----------------------|------------------------------|
| Fitting               | PIR Flood Light              |
| Bulb shape            | SMD                          |
| Wattage               | 10W                          |
| Equivalent wattage    | 80W                          |
| Lumens                | 850lm                        |
| Ra                    | 80                           |
| Dimmable              | No                           |
| Beam Angle            | 120°                         |
| Width                 | 146mm                        |
| Height                | 120mm                        |
| Depth                 | 40mm                         |
| Lifespan              | 15,000 hours                 |
| Warranty              | 2 Years                      |
| Energy<br>consumption | 10kWh/1000h                  |
| Input frequency       | 50Hz                         |
| Voltage               | 220-240V                     |
| Energy rating         | A+                           |
| Material              | Aluminium Body + Glass Cover |
| Packaging             | White Box + Colour Label     |
| IP Rating             | IP65                         |
|                       | 1                            |