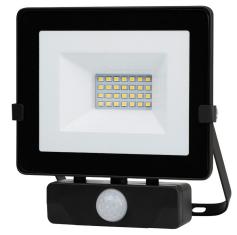

## SPECIFICATION SHEET

PRODUCT CODE: 778005

This 20W ECO LED Floodlight with PIR is ideal for domestic, commercial and security installations. The PIR Floodlight boasts a 15,000-hour lifespan and has a wide 120° beam angle spreading the light out. Coupled with a 1600-lumen light output, the final product is a garden or drive full of bright light. Complete with an adjustable PIR movement sensor, this floodlight comes fully IP65 rated, meaning the durable glass front and aluminium casing are perfect for enduring any weather.

White Box + Colour Label

PIR Flood Light

NON-DIMMABLE 15,000 HOURS LIFESPAN

**SPECIFICATION** 

Equivalent wattage

Product code

Fitting

Bulb shape

## **SECURE 20W ECO LED** FLOODLIGHT WITH PIR

PIR

155 mm