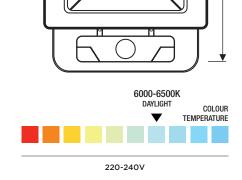

145mm

41mm

2 Years

50Hz 220-240V

A+

15,000 hours

20kWh/1000h

Aluminium Body + Glass Cover

consumption

Input frequency

Energy

Voltage Energy rating

Material

Packaging

Ra

| Voltage          | 220-240V |
|------------------|----------|
| Current          | 0.167A   |
| Power            | 19.9W    |
| ССТ              | No       |
| Ra               | 80       |
| Lumens           | 1932lm   |
| Lumens per watt  | 85lm/W   |
| Colour tolerance | <6       |
| Power factor     | 0.5      |

## **OPTICAL TEST PARAMETERS**

| Voltage          | 220-240V |
|------------------|----------|
| Current          | 0.167A   |
| Power            | 19.9W    |
| ССТ              | No       |
| Ra               | 80       |
| Lumens           | 1932lm   |
| Lumens per watt  | 85lm/W   |
| Colour tolerance | <6       |
| Power factor     | 0.5      |