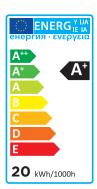

145mm

41mm

2 Years

50Hz 220-240V

A+

15,000 hours

20kWh/1000h

Aluminium Body + Glass Cover

consumption

Input frequency

Energy

Voltage Energy rating

Material

Packaging

Ra

| Voltage          | 220-240V |
|------------------|----------|
| Current          | 0.167A   |
| Power            | 19.9W    |
| ССТ              | No       |
| Ra               | 80       |
| Lumens           | 1932lm   |
| Lumens per watt  | 85lm/W   |
| Colour tolerance | <6       |
| Power factor     | 0.5      |

## **OPTICAL TEST PARAMETERS**

| Voltage          | 220-240V |
|------------------|----------|
| Current          | 0.167A   |
| Power            | 19.9W    |
| ССТ              | No       |
| Ra               | 80       |
| Lumens           | 1932lm   |
| Lumens per watt  | 85lm/W   |
| Colour tolerance | <6       |
| Power factor     | 0.5      |