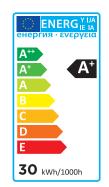

A+ 2 ENERGY RATING

#### SPECIFICATION

| Product code          | 778012                       |
|-----------------------|------------------------------|
| Fitting               | PIR Flood Light              |
| Bulb shape            | SMD                          |
| Wattage               | 30W                          |
| Equivalent wattage    | 240W                         |
| Lumens                | 2400lm                       |
| Ra                    | 80                           |
| Dimmable              | No                           |
| Beam Angle            | 120°                         |
| Width                 | 180mm                        |
| Height                | 180mm                        |
| Depth                 | 41mm                         |
| Lifespan              | 15,000 hours                 |
| Warranty              | 2 Years                      |
| Energy<br>consumption | 30kWh/1000h                  |
| Input frequency       | 50Hz                         |
| Voltage               | 220-240V                     |
| Energy rating         | A+                           |
| Material              | Aluminium Body + Glass Cover |
| Packaging             | White Box + Colour Label     |
| IP Rating             | IP65                         |
|                       | 1                            |