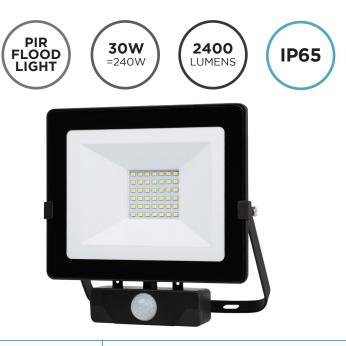

## SPECIFICATION SHEET PRODUCT CODE: 778012

This 30W ECO LED Floodlight with PIR is ideal for domestic, commercial and security installations. The PIR Floodlight boasts a 15,000-hour lifespan and has a wide 120° beam angle spreading the light out. Coupled with a 2400-lumen light output, the final product is a garden or drive full of bright light. Complete with an adjustable PIR movement sensor, this floodlight comes fully IP65 rated, meaning the durable glass front and aluminium casing are perfect for enduring any weather.

# SECURE 30W ECO LED FLOODLIGHT WITH PIR

#### SPECIFICATION

| Product code          | 778012                       |
|-----------------------|------------------------------|
| Fitting               | PIR Flood Light              |
| Bulb shape            | SMD                          |
| Wattage               | 30W                          |
| Equivalent wattage    | 240W                         |
| Lumens                | 2400lm                       |
| Ra                    | 80                           |
| Dimmable              | No                           |
| Beam Angle            | 120°                         |
| Width                 | 180mm                        |
| Height                | 180mm                        |
| Depth                 | 41mm                         |
| Lifespan              | 15,000 hours                 |
| Warranty              | 2 Years                      |
| Energy<br>consumption | 30kWh/1000h                  |
| Input frequency       | 50Hz                         |
| Voltage               | 220-240V                     |
| Energy rating         | A+                           |
| Material              | Aluminium Body + Glass Cover |
| Packaging             | White Box + Colour Label     |
| IP Rating             | IP65                         |
|                       | 1                            |