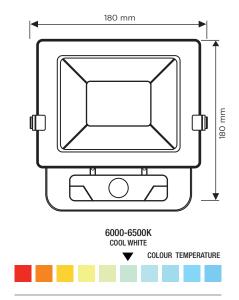

## SPECIFICATION SHEET PRODUCT CODE: 778012

This 30W ECO LED Floodlight with PIR is ideal for domestic, commercial and security installations. The PIR Floodlight boasts a 15,000-hour lifespan and has a wide 120° beam angle spreading the light out. Coupled with a 2400-lumen light output, the final product is a garden or drive full of bright light. Complete with an adjustable PIR movement sensor, this floodlight comes fully IP65 rated, meaning the durable glass front and aluminium casing are perfect for enduring any weather.

#### SPECIFICATION

| Product code          | 778012                       |
|-----------------------|------------------------------|
| Fitting               | PIR Flood Light              |
| Bulb shape            | SMD                          |
| Wattage               | 30W                          |
| Equivalent wattage    | 240W                         |
| Lumens                | 2400lm                       |
| Ra                    | 80                           |
| Dimmable              | No                           |
| Beam Angle            | 120°                         |
| Width                 | 180mm                        |
| Height                | 180mm                        |
| Depth                 | 41mm                         |
| Lifespan              | 15,000 hours                 |
| Warranty              | 2 Years                      |
| Energy<br>consumption | 30kWh/1000h                  |
| Input frequency       | 50Hz                         |
| Voltage               | 220-240V                     |
| Energy rating         | A+                           |
| Material              | Aluminium Body + Glass Cover |
| Packaging             | White Box + Colour Label     |
| IP Rating             | IP65                         |
|                       | 1                            |