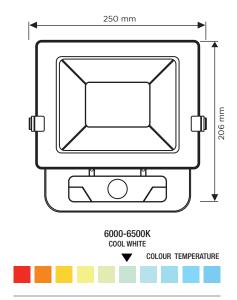

## SPECIFICATION SHEET PRODUCT CODE: 778029

This 50W ECO LED Floodlight with PIR is ideal for domestic, commercial and security installations. The PIR Floodlight boasts a 15,000-hour lifespan and has a wide 120° beam angle spreading the light out. Coupled with a 4000-lumen light output, the final product is a garden or drive full of bright light. Complete with an adjustable PIR movement sensor, this floodlight comes fully IP65 rated, meaning the durable glass front and aluminium casing are perfect for enduring any weather.

#### SPECIFICATION

| Product code          | 778029                       |
|-----------------------|------------------------------|
| Fitting               | PIR Flood Light              |
| Bulb shape            | SMD                          |
| Wattage               | 50W                          |
| Equivalent wattage    | 400W                         |
| Lumens                | 4000lm                       |
| Ra                    | 80                           |
| Dimmable              | No                           |
| Beam Angle            | 120°                         |
| Width                 | 250 mm                       |
| Height                | 206 mm                       |
| Depth                 | 42 mm                        |
| Lifespan              | 15,000 hours                 |
| Warranty              | 2 Years                      |
| Energy<br>consumption | 50kWh/1000h                  |
| Input frequency       | 50Hz                         |
| Voltage               | 220-240V                     |
| Energy rating         | A+                           |
| Material              | Aluminium Body + Glass Cover |
| Packaging             | White Box + Colour Label     |
| IP Rating             | IP65                         |
|                       | 1                            |