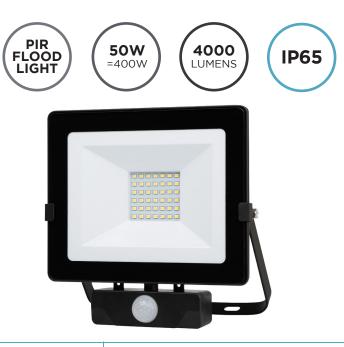

## SPECIFICATION SHEET PRODUCT CODE: 778029

This 50W ECO LED Floodlight with PIR is ideal for domestic, commercial and security installations. The PIR Floodlight boasts a 15,000-hour lifespan and has a wide 120° beam angle spreading the light out. Coupled with a 4000-lumen light output, the final product is a garden or drive full of bright light. Complete with an adjustable PIR movement sensor, this floodlight comes fully IP65 rated, meaning the durable glass front and aluminium casing are perfect for enduring any weather.

# SECURE 50W ECO LED FLOODLIGHT WITH PIR

#### SPECIFICATION

| Product code          | 778029                       |
|-----------------------|------------------------------|
| Fitting               | PIR Flood Light              |
| Bulb shape            | SMD                          |
| Wattage               | 50W                          |
| Equivalent wattage    | 400W                         |
| Lumens                | 4000lm                       |
| Ra                    | 80                           |
| Dimmable              | No                           |
| Beam Angle            | 120°                         |
| Width                 | 250 mm                       |
| Height                | 206 mm                       |
| Depth                 | 42 mm                        |
| Lifespan              | 15,000 hours                 |
| Warranty              | 2 Years                      |
| Energy<br>consumption | 50kWh/1000h                  |
| Input frequency       | 50Hz                         |
| Voltage               | 220-240V                     |
| Energy rating         | A+                           |
| Material              | Aluminium Body + Glass Cover |
| Packaging             | White Box + Colour Label     |
| IP Rating             | IP65                         |
|                       | 1                            |