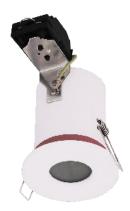

## TIME LED®

## **SPECIFICATION SHEET**

PRODUCT CODE: 778104

Designed to fit a range of domestic areas, the Fire Rated Downlight's reliable fitting is the perfect modern, energy-efficient lighting upgrade. Meeting the BS requirements for 30, 60 and 90-minute fire ratings, the downlight comes complete with terminal block and pre-fitted spring clips for quick installation. IP65 rated, this downlight can be used in environments such as bathrooms and kitchens. Other bezel finishes are also available.











## PRESTIGE GU10 LED IP65 FIRE RATED DOWNLIGHT CAN WITH MATT WHITE BEZEL









## **SPECIFICATION**

| Product code    | 778104                                |
|-----------------|---------------------------------------|
| Fitting         | Downlight                             |
| Bulb shape      | GU10                                  |
| Wattage         | 50W Max                               |
| Dimmable        | No                                    |
| ССТ             | No                                    |
| Diameter        | Ø87mm                                 |
| Height          | 118 mm                                |
| Lifespan        | 5,000 hours                           |
| Warranty        | 1 Year                                |
| Input frequency | 50Hz                                  |
| Voltage         | 220-240V