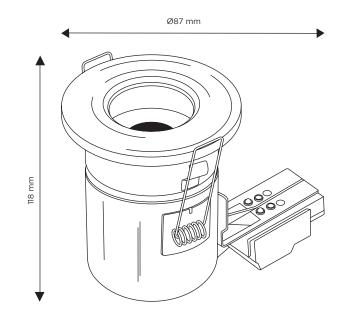

## **SPECIFICATION**

| Product code    | 778104                                |
|-----------------|---------------------------------------|
| Fitting         | Downlight                             |
| Bulb shape      | GU10                                  |
| Wattage         | 50W Max                               |
| Dimmable        | No                                    |
| ССТ             | No                                    |
| Diameter        | Ø87mm                                 |
| Height          | 118 mm                                |
| Lifespan        | 5,000 hours                           |
| Warranty        | 1 Year                                |
| Input frequency | 50Hz                                  |
| Voltage         | 220-240V                              |
| Product Colour  | White body + Matt White cover         |
| Material        | Iron Shell + Aluminium<br>Alloy Cover |
| Packaging       | White Box + Colour Label              |
| IP Rating       | IP65                                  |