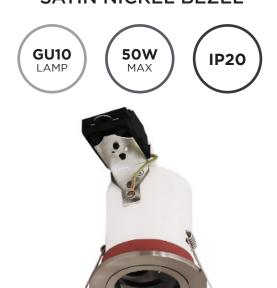

## **SPECIFICATION SHEET**

PRODUCT CODE: 778128

Designed to fit a range of domestic areas, the Fire Rated Downlight's reliable fitting is the perfect modern, energyefficient lighting upgrade. Meeting the BS requirements for 30, 60 and 90-minute fire ratings, the downlight comes complete with terminal block and pre-fitted spring clips for quick installation. IP20 rated, this downlight can be used in zone 1 environments such living areas.

## **SPECIFICATION**

| Product code    | 778128                                |
|-----------------|---------------------------------------|
| Fitting         | Downlight                             |
| Bulb shape      | GU10                                  |
| Wattage         | 50W Max                               |
| Dimmable        | No                                    |
| ССТ             | No                                    |
| Diameter        | Ø90mm                                 |
| Height          | 118 mm                                |
| Lifespan        | 5,000 hours                           |
| Warranty        | 1 Year                                |
| Input frequency | 50Hz                                  |
| Voltage         | 220-240V                              |
| Product Colour  | White body + Satin Nickel cover       |
| Material        | Iron Shell + Aluminium<br>Alloy Cover |
| Packaging       | White Box + Colour Label              |
| IP Rating       | IP20                                  |