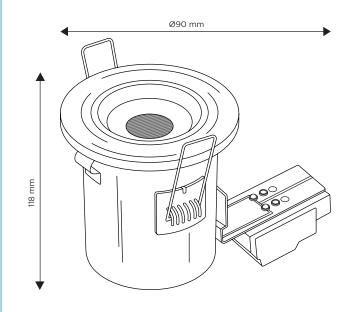

## **SPECIFICATION**

| Product code    | 778128                                |
|-----------------|---------------------------------------|
| Fitting         | Downlight                             |
| Bulb shape      | GU10                                  |
| Wattage         | 50W Max                               |
| Dimmable        | No                                    |
| ССТ             | No                                    |
| Diameter        | Ø90mm                                 |
| Height          | 118 mm                                |
| Lifespan        | 5,000 hours                           |
| Warranty        | 1 Year                                |
| Input frequency | 50Hz                                  |
| Voltage         | 220-240V                              |
| Product Colour  | White body + Satin Nickel cover       |
| Material        | Iron Shell + Aluminium<br>Alloy Cover |
| Packaging       | White Box + Colour Label              |
| IP Rating       | IP20                                  |