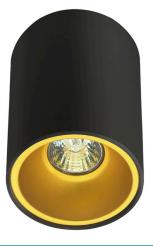

### **SPECIFICATION SHEET**

PRODUCT CODE: 778234

The GU10 LED Downlight can in black is a lustrous surface mounted fitting that offers a subtle contemporary design with a pop of classic gold colour. A stylish alternative to the traditional downlight, the TIME LED can comes in an elegant round design.

## STELLAR GU10 LED DOWNLIGHT CAN IN BLACK WITH GOLD INNER