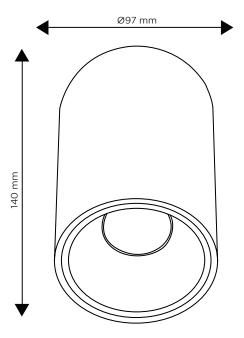

### **SPECIFICATION**

| Product code    | 778234                       |
|-----------------|------------------------------|
| Fitting         | Downlight                    |
| Bulb shape      | GU10                         |
| Wattage         | 35W Max                      |
| Dimmable        | No                           |
| ССТ             | No                           |
| Diameter        | Ø97mm                        |
| Height          | 140mm                        |
| Warranty        | 1 Year                       |
| Input frequency | 50Hz                         |
| Voltage         | 220-240V                     |
| Product Colour  | Black Body + Gold Inner Ring |
| Material        | Aluminium Body               |
| Packaging       | White Box + Colour Label     |
| IP Rating       | IP20                         |