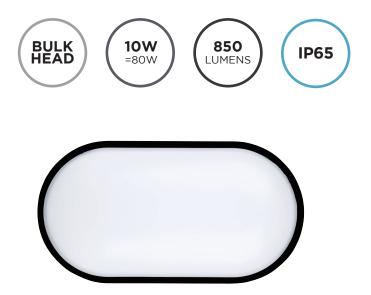

### SPECIFICATION SHEET PRODUCT CODE: 778258

With its sturdy casing and black finish, the 10W LED Outdoor Oval Bulkhead offers a superb outside lighting solution for a variety of domestic and commercial installations. The bulkhead boasts a 15,000-hour lifespan and has a wide 120° beam angle spreading the light out. Coupled with an 850-lumen light output, the final product is a space full of bright light. This bulkhead comes fully IP65 rated, meaning the durable casing is perfect for enduring any weather.

## N- 15,000 HOURS ABLE LIFESPAN

| SPECIFICATION |
|---------------|
|               |

| Product code          | 778258                   |
|-----------------------|--------------------------|
| Fitting               | Bulkhead                 |
| Bulb shape            | SMD                      |
| Wattage               | 10W                      |
| Equivalent wattage    | 80W                      |
| Lumens                | 850lm                    |
| Ra                    | 80                       |
| Dimmable              | No                       |
| Beam Angle            | 120°                     |
| Width                 | 170mm                    |
| Height                | 88mm                     |
| Depth                 | 69mm                     |
| Lifespan              | 15,000 hours             |
| Warranty              | 2 Years                  |
| Energy<br>consumption | 10kWh/1000h              |
| Input frequency       | 50Hz                     |
| Voltage               | 220-240V                 |
| Energy rating         | A+                       |
| Material              | PC Body + Cover          |
| Packaging             | White Box + Colour Label |
| IP Rating             | IP65                     |
|                       | 1                        |

## COMMA 10W LED OUTDOOR OVAL BULKHEAD

220-240V