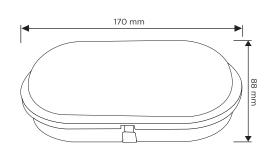

## N- 15,000 HOURS ABLE LIFESPAN

| SPECIFICATION |
|---------------|
|               |

| Product code          | 778258                   |
|-----------------------|--------------------------|
| Fitting               | Bulkhead                 |
| Bulb shape            | SMD                      |
| Wattage               | 10W                      |
| Equivalent wattage    | 80W                      |
| Lumens                | 850lm                    |
| Ra                    | 80                       |
| Dimmable              | No                       |
| Beam Angle            | 120°                     |
| Width                 | 170mm                    |
| Height                | 88mm                     |
| Depth                 | 69mm                     |
| Lifespan              | 15,000 hours             |
| Warranty              | 2 Years                  |
| Energy<br>consumption | 10kWh/1000h              |
| Input frequency       | 50Hz                     |
| Voltage               | 220-240V                 |
| Energy rating         | A+                       |
| Material              | PC Body + Cover          |
| Packaging             | White Box + Colour Label |
| IP Rating             | IP65                     |
|                       | 1                        |