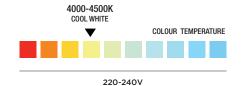

#### **SPECIFICATION**

Product code

| Fitting               | Bulkhead                 |
|-----------------------|--------------------------|
| Bulb shape            | SMD                      |
| Wattage               | 20W                      |
| Equivalent wattage    | 160W                     |
| Lumens                | 1600lm                   |
| Ra                    | 80                       |
| Dimmable              | No                       |
| Beam Angle            | 120°                     |
| Width                 | 270mm                    |
| Height                | 145mm                    |
| Depth                 | 81mm                     |
| Lifespan              | 15,000 hours             |
| Warranty              | 2 Years                  |
| Energy<br>consumption | 20kWh/1000h              |
| Input frequency       | 50Hz                     |
| Voltage               | 220-240V                 |
| Energy rating         | A+                       |
| Material              | PC Body + Cover          |
| Packaging             | White Box + Colour Label |
| IP Rating             | IP65                     |
|                       | 0                        |