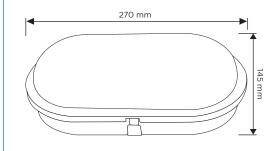

#### **SPECIFICATION**

Product code

| Fitting               | Bulkhead                 |
|-----------------------|--------------------------|
| Bulb shape            | SMD                      |
| Wattage               | 20W                      |
| Equivalent wattage    | 160W                     |
| Lumens                | 1600lm                   |
| Ra                    | 80                       |
| Dimmable              | No                       |
| Beam Angle            | 120°                     |
| Width                 | 270mm                    |
| Height                | 145mm                    |
| Depth                 | 81mm                     |
| Lifespan              | 15,000 hours             |
| Warranty              | 2 Years                  |
| Energy<br>consumption | 20kWh/1000h              |
| Input frequency       | 50Hz                     |
| Voltage               | 220-240V                 |
| Energy rating         | A+                       |
| Material              | PC Body + Cover          |
| Packaging             | White Box + Colour Label |
| IP Rating             | IP65                     |
|                       | 0                        |