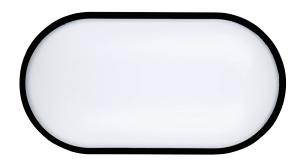

### PRODUCT CODE: 778265

With its sturdy casing and black finish, the 20W LED Outdoor Oval Bulkhead offers a superb outside lighting solution for a variety of domestic and commercial installations. The bulkhead boasts a 15,000-hour lifespan and has a wide 120° beam angle spreading the light out. Coupled with a 1600-lumen light output, the final product is a space full of bright light. This bulkhead comes fully IP65 rated, meaning the durable casing is perfect for enduring any weather.

# **COMMA 20W LED OUTDOOR OVAL BULKHEAD**