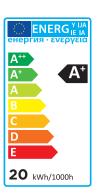

#### **SPECIFICATION**

Product code

| Fitting               | Bulkhead                 |
|-----------------------|--------------------------|
| Bulb shape            | SMD                      |
| Wattage               | 20W                      |
| Equivalent wattage    | 160W                     |
| Lumens                | 1600lm                   |
| Ra                    | 80                       |
| Dimmable              | No                       |
| Beam Angle            | 120°                     |
| Width                 | 270mm                    |
| Height                | 145mm                    |
| Depth                 | 81mm                     |
| Lifespan              | 15,000 hours             |
| Warranty              | 2 Years                  |
| Energy<br>consumption | 20kWh/1000h              |
| Input frequency       | 50Hz                     |
| Voltage               | 220-240V                 |
| Energy rating         | A+                       |
| Material              | PC Body + Cover          |
| Packaging             | White Box + Colour Label |
| IP Rating             | IP65                     |
|                       | 0                        |

## **OPTICAL TEST PARAMETERS**

| Voltage          | 220-240V |
|------------------|----------|
| Current          | 0.164A   |
| Power            | 19.88W   |
| CCT              | No       |
| Ra               | 80       |
| Lumens           | 1600lm   |
| Lumens per watt  | 80lm/W   |
| Colour tolerance | <6       |
| Power factor     | 0.5      |
|                  |          |