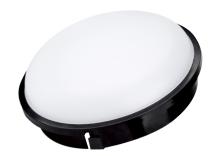

## SPECIFICATION SHEET

PRODUCT CODE: 778272

With its sturdy casing and black finish, the 10W LED Outdoor Round Bulkhead offers a superb outside lighting solution for a variety of domestic and commercial installations. The bulkhead boasts a 15,000-hour lifespan and has a wide 120° beam angle spreading the light out. Coupled with an 850-lumen light output, the final product is a space full of bright light. This bulkhead comes fully IP65 rated, meaning the durable casing is perfect for enduring any weather.

## **COMMA 10W LED OUTDOOR ROUND BULKHEAD**