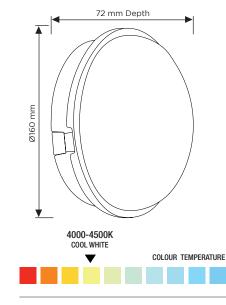

### **SPECIFICATION**

| Product code          | 778272                   |
|-----------------------|--------------------------|
| Fitting               | Bulkhead                 |
| Bulb shape            | SMD                      |
| Wattage               | 10W                      |
| Equivalent wattage    | 80W                      |
| Lumens                | 850lm                    |
| Ra                    | 80                       |
| Dimmable              | No                       |
| Beam Angle            | 120°                     |
| Diameter              | Ø160mm                   |
| Depth                 | 72mm                     |
| Lifespan              | 15,000 hours             |
| Warranty              | 2 Years                  |
| Energy<br>consumption | 10kWh/1000h              |
| Input frequency       | 50Hz                     |
| Voltage               | 220-240V                 |
| Energy rating         | A+                       |
| Material              | PC Body + Cover          |
| Packaging             | White Box + Colour Label |
| IP Rating             | IP65                     |