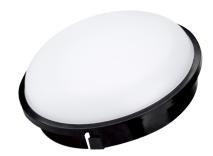

## SPECIFICATION SHEET

PRODUCT CODE: 778296

With its sturdy casing and black finish, the 30W LED Outdoor Round Bulkhead offers a superb outside lighting solution for a variety of domestic and commercial installations. The bulkhead boasts a 15,000-hour lifespan and has a wide 120° beam angle spreading the light out. Coupled with a 2400-lumen light output, the final product is a space full of bright light. This bulkhead comes fully IP65 rated, meaning the durable casing is perfect for enduring any weather.

## **COMMA 30W LED OUTDOOR ROUND BULKHEAD**