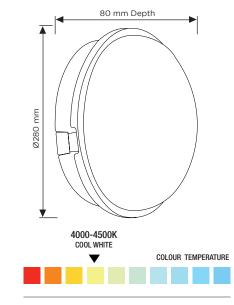

### **SPECIFICATION**

Product code

| Fitting               | Bulkhead                 |
|-----------------------|--------------------------|
| Bulb shape            | SMD                      |
| Wattage               | 30W                      |
| Equivalent wattage    | 240W                     |
| Lumens                | 2400lm                   |
| Ra                    | 80                       |
| Dimmable              | No                       |
| Beam Angle            | 120°                     |
| Diameter              | Ø280mm                   |
| Depth                 | 80mm                     |
| Lifespan              | 15,000 hours             |
| Warranty              | 2 Years                  |
| Energy<br>consumption | 30kWh/1000h              |
| Input frequency       | 50Hz                     |
| Voltage               | 220-240V                 |
| Energy rating         | A+                       |
| Material              | PC Body + Cover          |
| Packaging             | White Box + Colour Label |
| IP Rating             | IP65                     |
|                       |                          |