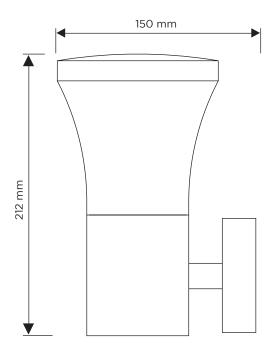

## **SPECIFICATION**

| Product code    | 778302                     |
|-----------------|----------------------------|
| Fitting         | ES Edison Screw (E27)      |
| Max Wattage     | 15W                        |
| Dimmable        | No                         |
| ССТ             | No                         |
| Width           | 120mm                      |
| Height          | 212mm                      |
| Depth           | 150mm                      |
| Warranty        | 2 Years                    |
| Input frequency | 50Hz                       |
| Voltage         | 220-240V                   |
| Material        | Stainless Steel + PC Cover |
| Packaging       | White Box + Colour Label   |
| IP Rating       | IP44                       |