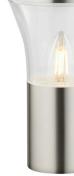

## SPECIFICATION SHEET

PRODUCT CODE: 778302

Modern in style, this garden, porch or exterior wall light will suit any property. It emits an attractive light in the evening and can be used in residential or commercial outdoor areas. Thanks to the stainless-steel body, the circular wall mount holds the up-light and has instant appeal. With an IP44 rating, this garden light is suitable for ES/E27 LED lamps with a maximum 15W power. Suitable for outdoor use in any modern or contemporary setting.

## LANDSCAPE E27 LED STAINLESS STEEL GARDEN WALL LIGHT

## **SPECIFICATION**

| Product code    | 778302                     |
|-----------------|----------------------------|
| Fitting         | ES Edison Screw (E27)      |
| Max Wattage     | 15W                        |
| Dimmable        | No                         |
| ССТ             | No                         |
| Width           | 120mm                      |
| Height          | 212mm                      |
| Depth           | 150mm                      |
| Warranty        | 2 Years                    |
| Input frequency | 50Hz                       |
| Voltage         | 220-240V                   |
| Material        | Stainless Steel + PC Cover |
| Packaging       | White Box + Colour Label   |
| IP Rating       | IP44                       |