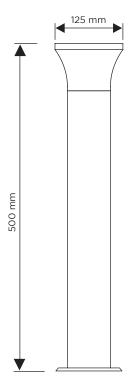

## **SPECIFICATION**

| Product code    | 778319                     |
|-----------------|----------------------------|
| Fitting         | ES Edison Screw (E27)      |
| Max Wattage     | 15W                        |
| Dimmable        | No                         |
| ССТ             | No                         |
| Width           | 125mm                      |
| Height          | 500mm                      |
| Depth           | 120mm                      |
| Warranty        | 2 Years                    |
| Input frequency | 50Hz                       |
| Voltage         | 220-240V                   |
| Material        | Stainless Steel + PC Cover |
| Packaging       | White Box + Colour Label   |
| IP Rating       | IP44                       |