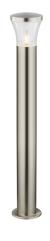

## **SPECIFICATION SHEET**

PRODUCT CODE: 778319

Increase your home security and add a little style with this ultra-modern LED Garden Bollard light. The light is dispersed from the sides, creating a beautiful lighting effect suitable for any garden, driveway or parking space. The tough stainless-steel body ensures the bollard light is able to withstand all weather conditions. With an IP44 rating, the garden lantern is suitable for an ES/E27 LED lamp with a maximum 15W power.

## LANDSCAPE E27 LED GARDEN BOLLARD LIGHT (50CM)

ON- IP4

IP44

MAX