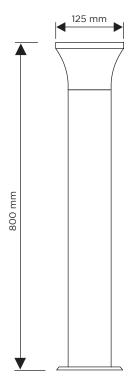

## **SPECIFICATION**

| Product code    | 778326                     |
|-----------------|----------------------------|
| Fitting         | Garden Bollard             |
| Bulb shape      | ES Edison Screw (E27)      |
| Max Wattage     | 15W                        |
| Dimmable        | No                         |
| ССТ             | No                         |
| Width           | 125mm                      |
| Height          | 800mm                      |
| Depth           | 120mm                      |
| Input frequency | 50Hz                       |
| Voltage         | 220-240V                   |
| Material        | Stainless Steel + PC Cover |
| Packaging       | White Box + Colour Label   |
| IP Rating       | IP44                       |