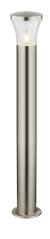

## SPECIFICATION SHEET

PRODUCT CODE: 778326

Increase your home security and add a little style with this ultra-modern LED Garden Bollard light. The light is dispersed from the sides, creating a beautiful lighting effect suitable for any garden, driveway or parking space. The tough stainless-steel body ensures the bollard light is able to withstand all weather conditions. With an IP44 rating, the garden lantern is suitable for an ES/E27 LED lamp with a maximum 15W power.

## LANDSCAPE E27 LED GARDEN **BOLLARD LIGHT (80CM)**