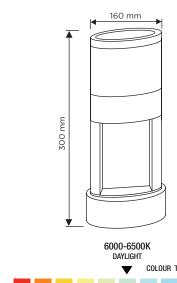

#### **SPECIFICATION**

Product code

| Product code          | 778364                    |
|-----------------------|---------------------------|
| Fitting               | Garden Light              |
| Bulb shape            | SMD                       |
| Wattage               | 13.2W                     |
| Equivalent wattage    | 105W                      |
| Lumens                | 800lm                     |
| Ra                    | 80                        |
| Dimmable              | No                        |
| Beam Angle            | 120°                      |
| Width                 | 160mm                     |
| Height                | 300mm                     |
| Depth                 | 75mm                      |
| Lifespan              | 15,000 hours              |
| Warranty              | 2 Years                   |
| Energy<br>consumption | 0.0132kW/h                |
| Input frequency       | 50Hz                      |
| Voltage               | 230-240V                  |
| Energy rating         | А                         |
| Material              | Aluminium Body + PC Cover |
| Packaging             | White Box + Colour Label  |
| IP Rating             | IP54                      |