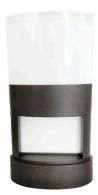

### SPECIFICATION SHEET

PRODUCT CODE: 778364

Increase your home security and add a little style with this ultra-modern LED Up/Down Garden Bollard light. The cool white light is distributed both up and down, giving the product a great contemporary finish and creating a beautiful lighting effect suitable for any garden, driveway or parking space. The tough aluminium body ensures the bollard light is able to withstand all weather conditions. With an IP54 rating and an 800-lumen light output, the fitting is suitable for outdoor use in any modern or contemporary setting.

# LANDSCAPE 13W LED UP/DOWN **BOLLARD LIGHT (30CM)**