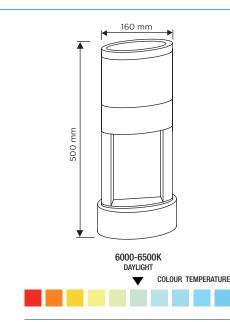

#### **SPECIFICATION**

| Product code          | 778371                    |
|-----------------------|---------------------------|
| Fitting               | Garden Light              |
| Bulb shape            | SMD                       |
| Wattage               | 13.2W                     |
| Equivalent wattage    | 105W                      |
| Lumens                | 800lm                     |
| Ra                    | 80                        |
| Dimmable              | No                        |
| Beam Angle            | 120°                      |
| Width                 | 160mm                     |
| Height                | 500mm                     |
| Depth                 | 75mm                      |
| Lifespan              | 15,000 hours              |
| Warranty              | 2 Years                   |
| Energy<br>consumption | 0.0132kW/h                |
| Input frequency       | 50Hz                      |
| Voltage               | 230-240V                  |
| Energy rating         | А                         |
| Material              | Aluminium Body + PC Cover |
| Packaging             | White Box + Colour Label  |
| IP Rating             | IP54                      |
|                       |                           |