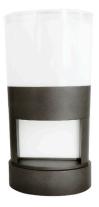

### SPECIFICATION SHEET

PRODUCT CODE: 778371

Increase your home security and add a little style with this ultra-modern LED Up/Down Garden Bollard light. The cool white light is distributed both up and down, giving the product a great contemporary finish and creating a beautiful lighting effect suitable for any garden, driveway or parking space. The tough aluminium body ensures the bollard light is able to withstand all weather conditions. With an IP54 rating and an 800-lumen light output, the fitting is suitable for outdoor use in any modern or contemporary setting.

# LANDSCAPE 13W LED UP/DOWN **BOLLARD LIGHT (50CM)**