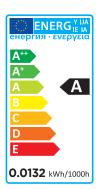

#### **SPECIFICATION**

| Product code          | 778371                    |
|-----------------------|---------------------------|
| Fitting               | Garden Light              |
| Bulb shape            | SMD                       |
| Wattage               | 13.2W                     |
| Equivalent wattage    | 105W                      |
| Lumens                | 800lm                     |
| Ra                    | 80                        |
| Dimmable              | No                        |
| Beam Angle            | 120°                      |
| Width                 | 160mm                     |
| Height                | 500mm                     |
| Depth                 | 75mm                      |
| Lifespan              | 15,000 hours              |
| Warranty              | 2 Years                   |
| Energy<br>consumption | 0.0132kW/h                |
| Input frequency       | 50Hz                      |
| Voltage               | 230-240V                  |
| Energy rating         | А                         |
| Material              | Aluminium Body + PC Cover |
| Packaging             | White Box + Colour Label  |
| IP Rating             | IP54                      |
|                       |                           |