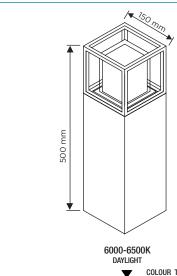

## **SPECIFICATION**

| Product code          | 778388                    |
|-----------------------|---------------------------|
| Fitting               | Garden Light              |
| Bulb shape            | SMD                       |
| Wattage               | 10W                       |
| Equivalent wattage    | 80W                       |
| Lumens                | 600lm                     |
| Ra                    | 80                        |
| Dimmable              | No                        |
| Beam Angle            | 120°                      |
| Width                 | 150mm                     |
| Height                | 500mm                     |
| Depth                 | 150mm                     |
| Lifespan              | 15,000 hours              |
| Warranty              | 2 Years                   |
| Energy<br>consumption | 0.01kW/h                  |
| Input frequency       | 50Hz                      |
| Voltage               | 230-240V                  |
| Energy rating         | А                         |
| Material              | Aluminium Body + PC Cover |
| Packaging             | White Box + Colour Label  |
| IP Rating             | IP44                      |
|                       |                           |