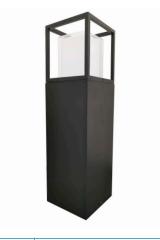

### SPECIFICATION SHEET

PRODUCT CODE: 778388

With a dark black finish and open white diffuser, the LED Boxed Garden Bollard Light is great for bringing statement to an outdoor space. The cool white light is distributed from the boxed design, giving a great contemporary finish and creating a beautiful lighting effect suitable for any garden, driveway or parking space. The tough aluminium body ensures the bollard light is able to withstand all weather conditions. With an IP44 rating and a 600-lumen light output, the fitting is suitable for outdoor use in any modern or contemporary setting.

## LANDSCAPE 10W LED BOXED **GARDEN BOLLARD LIGHT (50CM)**