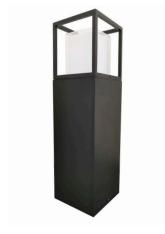

## PRODUCT CODE: 778395

With a dark black finish and open white diffuser, the LED Boxed Garden Bollard Light is great for bringing statement to an outdoor space. The cool white light is distributed from the boxed design, giving a great contemporary finish and creating a beautiful lighting effect suitable for any garden, driveway or parking space. The tough aluminium body ensures the bollard light is able to withstand all weather conditions. With an IP44 rating and a 600-lumen light output, the fitting is suitable for outdoor use in any modern or contemporary setting.

## LANDSCAPE 10W LED BOXED **GARDEN BOLLARD LIGHT (80CM)**