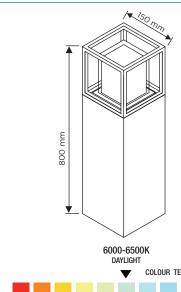

## LANDSCAPE 10W LED BOXED **GARDEN BOLLARD LIGHT (80CM)**

### **SPECIFICATION**

| Fitting         Garden Light           Bulb shape         SMD           Wattage         10W           Equivalent wattage         80W           Lumens         600Im           Ra         80           Dimmable         No           Beam Angle         120°           Width         150mm           Height         800mm           Depth         150mm           Lifespan         15,000 hours           Warranty         2 Years           Energy consumption         0.01kW/h           Input frequency         50Hz           Voltage         230-240V           Energy rating         A           Material         Aluminium Body + PC Cover           Packaging         White Box + Colour Label           IP Rating         IP44 | Product code       | 778395                    |
|----------------------------------------------------------------------------------------------------------------------------------------------------------------------------------------------------------------------------------------------------------------------------------------------------------------------------------------------------------------------------------------------------------------------------------------------------------------------------------------------------------------------------------------------------------------------------------------------------------------------------------------------------------------------------------------------------------------------------------------|--------------------|---------------------------|
| Wattage         10W           Equivalent wattage         80W           Lumens         600lm           Ra         80           Dimmable         No           Beam Angle         120°           Width         150mm           Height         800mm           Depth         150mm           Lifespan         15,000 hours           Warranty         2 Years           Energy consumption         0.01kW/h           Input frequency         50Hz           Voltage         230-240V           Energy rating         A           Material         Aluminium Body + PC Cover           Packaging         White Box + Colour Label                                                                                                          | Fitting            | Garden Light              |
| Equivalent wattage         80W           Lumens         600lm           Ra         80           Dimmable         No           Beam Angle         120°           Width         150mm           Height         800mm           Depth         150mm           Lifespan         15,000 hours           Warranty         2 Years           Energy consumption         0.01kW/h           Input frequency         50Hz           Voltage         230-240V           Energy rating         A           Material         Aluminium Body + PC Cover           Packaging         White Box + Colour Label                                                                                                                                        | Bulb shape         | SMD                       |
| Lumens         600lm           Ra         80           Dimmable         No           Beam Angle         120°           Width         150mm           Height         800mm           Depth         150mm           Lifespan         15,000 hours           Warranty         2 Years           Energy consumption         0.01kW/h           Input frequency         50Hz           Voltage         230-240V           Energy rating         A           Material         Aluminium Body + PC Cover           Packaging         White Box + Colour Label                                                                                                                                                                                 | Wattage            | 10W                       |
| Ra         80           Dimmable         No           Beam Angle         120°           Width         150mm           Height         800mm           Depth         150mm           Lifespan         15,000 hours           Warranty         2 Years           Energy consumption         0.01kW/h           Input frequency         50Hz           Voltage         230-240V           Energy rating         A           Material         Aluminium Body + PC Cover           Packaging         White Box + Colour Label                                                                                                                                                                                                                | Equivalent wattage | 80W                       |
| Dimmable         No           Beam Angle         120°           Width         150mm           Height         800mm           Depth         150mm           Lifespan         15,000 hours           Warranty         2 Years           Energy consumption         0.01kW/h           Input frequency         50Hz           Voltage         230-240V           Energy rating         A           Material         Aluminium Body + PC Cover           Packaging         White Box + Colour Label                                                                                                                                                                                                                                        | Lumens             | 600lm                     |
| Beam Angle         120°           Width         150mm           Height         800mm           Depth         150mm           Lifespan         15,000 hours           Warranty         2 Years           Energy consumption         0.01kW/h           Input frequency         50Hz           Voltage         230-240V           Energy rating         A           Material         Aluminium Body + PC Cover           Packaging         White Box + Colour Label                                                                                                                                                                                                                                                                      | Ra                 | 80                        |
| Width         150mm           Height         800mm           Depth         150mm           Lifespan         15,000 hours           Warranty         2 Years           Energy consumption         0.01kW/h           Input frequency         50Hz           Voltage         230-240V           Energy rating         A           Material         Aluminium Body + PC Cover           Packaging         White Box + Colour Label                                                                                                                                                                                                                                                                                                        | Dimmable           | No                        |
| Height         800mm           Depth         150mm           Lifespan         15,000 hours           Warranty         2 Years           Energy         0.01kW/h           consumption         50Hz           Voltage         230-240V           Energy rating         A           Material         Aluminium Body + PC Cover           Packaging         White Box + Colour Label                                                                                                                                                                                                                                                                                                                                                      | Beam Angle         | 120°                      |
| Depth         150mm           Lifespan         15,000 hours           Warranty         2 Years           Energy consumption         0.01kW/h           Input frequency         50Hz           Voltage         230-240V           Energy rating         A           Material         Aluminium Body + PC Cover           Packaging         White Box + Colour Label                                                                                                                                                                                                                                                                                                                                                                     | Width              | 150mm                     |
| Lifespan 15,000 hours  Warranty 2 Years  Energy 0.01kW/h consumption Input frequency 50Hz  Voltage 230-240V  Energy rating A  Material Aluminium Body + PC Cover  Packaging White Box + Colour Label                                                                                                                                                                                                                                                                                                                                                                                                                                                                                                                                   | Height             | 800mm                     |
| Warranty 2 Years  Energy consumption  Input frequency 50Hz  Voltage 230-240V  Energy rating A  Material Aluminium Body + PC Cover  Packaging White Box + Colour Label                                                                                                                                                                                                                                                                                                                                                                                                                                                                                                                                                                  | Depth              | 150mm                     |
| Energy consumption 0.01kW/h consumption Input frequency 50Hz  Voltage 230-240V  Energy rating A  Material Aluminium Body + PC Cover  Packaging White Box + Colour Label                                                                                                                                                                                                                                                                                                                                                                                                                                                                                                                                                                | Lifespan           | 15,000 hours              |
| consumption  Input frequency 50Hz  Voltage 230-240V  Energy rating A  Material Aluminium Body + PC Cover  Packaging White Box + Colour Label                                                                                                                                                                                                                                                                                                                                                                                                                                                                                                                                                                                           | Warranty           | 2 Years                   |
| Voltage 230-240V  Energy rating A  Material Aluminium Body + PC Cover  Packaging White Box + Colour Label                                                                                                                                                                                                                                                                                                                                                                                                                                                                                                                                                                                                                              |                    | 0.01kW/h                  |
| Energy rating A  Material Aluminium Body + PC Cover  Packaging White Box + Colour Label                                                                                                                                                                                                                                                                                                                                                                                                                                                                                                                                                                                                                                                | Input frequency    | 50Hz                      |
| Material Aluminium Body + PC Cover  Packaging White Box + Colour Label                                                                                                                                                                                                                                                                                                                                                                                                                                                                                                                                                                                                                                                                 | Voltage            | 230-240V                  |
| Packaging White Box + Colour Label                                                                                                                                                                                                                                                                                                                                                                                                                                                                                                                                                                                                                                                                                                     | Energy rating      | А                         |
|                                                                                                                                                                                                                                                                                                                                                                                                                                                                                                                                                                                                                                                                                                                                        | Material           | Aluminium Body + PC Cover |
| IP Rating IP44                                                                                                                                                                                                                                                                                                                                                                                                                                                                                                                                                                                                                                                                                                                         | Packaging          | White Box + Colour Label  |
|                                                                                                                                                                                                                                                                                                                                                                                                                                                                                                                                                                                                                                                                                                                                        | IP Rating          | IP44                      |