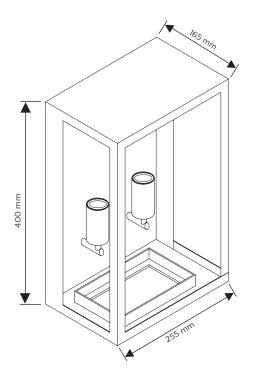

## **SPECIFICATION**

| Product code    | 778401                         |
|-----------------|--------------------------------|
| Fitting         | ES Edison Screw (E27)          |
| Wattage         | 60W Max                        |
| Dimmable        | No                             |
| ССТ             | No                             |
| Width           | 255mm                          |
| Height          | 400mm                          |
| Depth           | 165mm                          |
| Warranty        | 2 Years                        |
| Input frequency | 50Hz                           |
| Voltage         | 220-240V                       |
| Material        | Stainless Steel + Glass Shield |
| Packaging       | White Box + Colour Label       |
| IP Rating       | IP44                           |