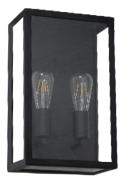

## **SPECIFICATION SHEET**

PRODUCT CODE: 778401

This charming Double LED Garden Wall Lantern creates an atmospheric glow that will perfectly accompany a cosy evening on the terrace or in the garden. Alternatively, this outdoor light will lead your guests safely to your door and welcome them into your home. With an IP44 rating, this garden lantern is suitable for 2 x ES/E27 LED lamps with a maximum 60W power. Suitable for outdoor use in any modern or contemporary setting.

## LANDSCAPE DOUBLE E27 LED GARDEN WALL SCONCE

ES E27

ON- IP

2 YEARS