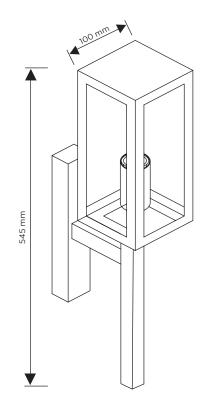

## SPECIFICATION

| Product code    | 778418                         |
|-----------------|--------------------------------|
| Fitting         | ES Edison Screw (E27)          |
| Wattage         | 60W Max                        |
| Dimmable        | No                             |
| CCT             | No                             |
| Width           | 100mm                          |
| Height          | 545mm                          |
| Depth           | 160mm                          |
| Warranty        | 2 Years                        |
| Input frequency | 50Hz                           |
| Voltage         | 220-240V                       |
| Material        | Stainless Steel + Glass Shield |
| Packaging       | White Box + Colour Label       |
| IP Rating       | IP44                           |