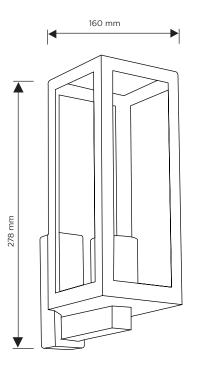

### SPECIFICATION

ES/E27 FITTING NON-DIMMABLE

| Product code    | 778425                         |
|-----------------|--------------------------------|
| Fitting         | ES Edison Screw (E27)          |
| Wattage         | 60W Max                        |
| Dimmable        | No                             |
| CCT             | No                             |
| Width           | 100mm                          |
| Height          | 278mm                          |
| Depth           | 160mm                          |
| Warranty        | 2 Years                        |
| Input frequency | 50Hz                           |
| Voltage         | 220-240V                       |
| Material        | Stainless Steel + Glass Shield |
| Packaging       | White Box + Colour Label       |
| IP Rating       | IP44                           |