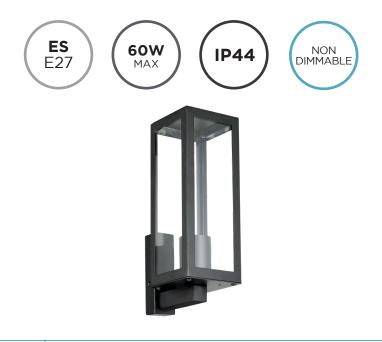

## SPECIFICATION SHEET PRODUCT CODE: 778425

This enchanting Single Garden Wall Lantern creates an atmospheric glow that will perfectly accompany a cosy evening on the terrace or in the garden. Alternatively, this outdoor light will lead your guests safely to your door and welcome them into your home. With an IP44 rating, this garden lantern is suitable for ES/E27 LED lamps with a maximum 60W power. Suitable for outdoor use in any modern or contemporary setting.

### SPECIFICATION

ES/E27 FITTING NON-DIMMABLE

| Product code    | 778425                         |
|-----------------|--------------------------------|
| Fitting         | ES Edison Screw (E27)          |
| Wattage         | 60W Max                        |
| Dimmable        | No                             |
| CCT             | No                             |
| Width           | 100mm                          |
| Height          | 278mm                          |
| Depth           | 160mm                          |
| Warranty        | 2 Years                        |
| Input frequency | 50Hz                           |
| Voltage         | 220-240V                       |
| Material        | Stainless Steel + Glass Shield |
| Packaging       | White Box + Colour Label       |
| IP Rating       | IP44                           |