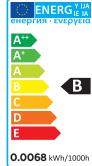

#### **SPECIFICATION**

| Product code       | 778432                         |
|--------------------|--------------------------------|
| Fitting            | Wall Light                     |
| Bulb shape         | SMD                            |
| Wattage            | 6W                             |
| Equivalent wattage | 48W                            |
| Lumens             | 300lm                          |
| Ra                 | 80                             |
| Dimmable           | No                             |
| Beam Angle         | 120°                           |
| Width              | 350mm                          |
| Height             | 150mm                          |
| Depth              | 60mm                           |
| Lifespan           | 15,000 Hours                   |
| Warranty           | 2 Years                        |
| Energy consumption | 0.0068kW/h                     |
| Input frequency    | 50Hz                           |
| Voltage            | 230-240V                       |
| Energy rating      | В                              |
| Material           | Stainless Steel + Glass Shield |
| Packaging          | White Box + Colour Label       |
| IP Rating          | IP44                           |
|                    |                                |