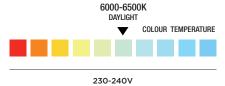

#### **SPECIFICATION**

| Product code       | 778432                         |
|--------------------|--------------------------------|
| Fitting            | Wall Light                     |
| Bulb shape         | SMD                            |
| Wattage            | 6W                             |
| Equivalent wattage | 48W                            |
| Lumens             | 300lm                          |
| Ra                 | 80                             |
| Dimmable           | No                             |
| Beam Angle         | 120°                           |
| Width              | 350mm                          |
| Height             | 150mm                          |
| Depth              | 60mm                           |
| Lifespan           | 15,000 Hours                   |
| Warranty           | 2 Years                        |
| Energy consumption | 0.0068kW/h                     |
| Input frequency    | 50Hz                           |
| Voltage            | 230-240V                       |
| Energy rating      | В                              |
| Material           | Stainless Steel + Glass Shield |
| Packaging          | White Box + Colour Label       |
| IP Rating          | IP44                           |
|                    |                                |

### **OPTICAL TEST PARAMETERS**

| Voltage          | 230-240V |
|------------------|----------|
| Current          | 0.045A   |
| Power            | 6.8W     |
| ССТ              | No       |
| Ra               | 80       |
| Lumens           | 280lm    |
| Lumens per watt  | 45lm/W   |
| Colour tolerance | <6       |
| Power factor     | 0.5      |
|                  |          |