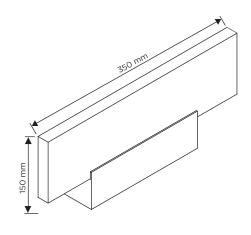

#### **SPECIFICATION**

| Product code       | 778432                         |
|--------------------|--------------------------------|
| Fitting            | Wall Light                     |
| Bulb shape         | SMD                            |
| Wattage            | 6W                             |
| Equivalent wattage | 48W                            |
| Lumens             | 300lm                          |
| Ra                 | 80                             |
| Dimmable           | No                             |
| Beam Angle         | 120°                           |
| Width              | 350mm                          |
| Height             | 150mm                          |
| Depth              | 60mm                           |
| Lifespan           | 15,000 Hours                   |
| Warranty           | 2 Years                        |
| Energy consumption | 0.0068kW/h                     |
| Input frequency    | 50Hz                           |
| Voltage            | 230-240V                       |
| Energy rating      | В                              |
| Material           | Stainless Steel + Glass Shield |
| Packaging          | White Box + Colour Label       |
| IP Rating          | IP44                           |
|                    |                                |