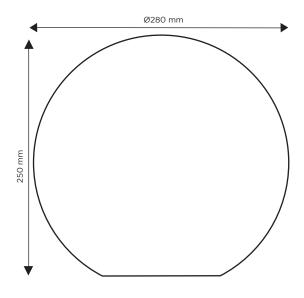

## **SPECIFICATION**

| Product code    | 778449                   |
|-----------------|--------------------------|
| Fitting         | Garden Light             |
| Bulb shape      | ES Edison Screw (E27)    |
| Max Wattage     | 40W                      |
| Dimmable        | No                       |
| ССТ             | No                       |
| Diameter        | Ø280mm                   |
| Height          | 250mm                    |
| Class           | II                       |
| Warranty        | 1 Year                   |
| Input frequency | 50Hz                     |
| Voltage         | 220-240V                 |
| Material        | PE Body + ABS Holder     |
| Packaging       | White Box + Colour Label |
| IP Rating       | IP65                     |