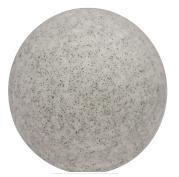

## **SPECIFICATION SHEET**

PRODUCT CODE: 778449

Transform your outside garden space with this Stone Effect Garden Ball Light. Stood alone, or in concert, this decorative product will elevate your garden design. During the day, the ball looks wonderful with its stone effect texture, and in the evening, the removable, inner light imbues your garden with an ethereal glow. Simply use an ES/E27 lamp and enchant your guests with this stone effect garden light.

## LANDSCAPE E27 LED SMALL STONE **EFFECT GARDEN BALL LIGHT**

## **SPECIFICATION**

| Product code    | 778449                   |
|-----------------|--------------------------|
| Fitting         | Garden Light             |
| Bulb shape      | ES Edison Screw (E27)    |
| Max Wattage     | 40W                      |
| Dimmable        | No                       |
| ССТ             | No                       |
| Diameter        | Ø280mm                   |
| Height          | 250mm                    |
| Class           | II                       |
| Warranty        | 1 Year                   |
| Input frequency | 50Hz                     |
| Voltage         | 220-240V                 |
| Material        | PE Body + ABS Holder     |
| Packaging       | White Box + Colour Label |
| IP Rating       | IP65                     |