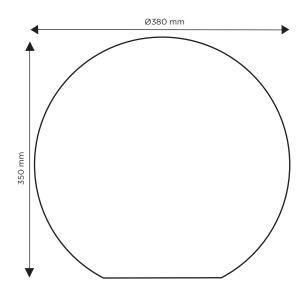

## **SPECIFICATION**

| Product code    | 778456                   |
|-----------------|--------------------------|
| Fitting         | ES Edison Screw (E27)    |
| Max Wattage     | 40W                      |
| Dimmable        | No                       |
| ССТ             | No                       |
| Diameter        | Ø380mm                   |
| Height          | 350mm                    |
| Class           | II                       |
| Warranty        | 1 Year                   |
| Input frequency | 50Hz                     |
| Voltage         | 220-240V                 |
| Material        | PE Body + ABS Holder     |
| Packaging       | White Box + Colour Label |
| IP Rating       | IP65                     |