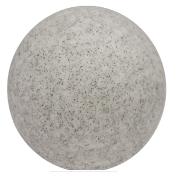

## **SPECIFICATION SHEET**

PRODUCT CODE: 778456

Transform your outside garden space with this Stone Effect Garden Ball Light. Stood alone, or in concert, this decorative product will elevate your garden design. During the day, the ball looks wonderful with its stone effect texture, and in the evening, the removable, inner light imbues your garden with an ethereal glow. Simply use an ES/E27 lamp and enchant your guests with this stone effect garden light.

## LANDSCAPE E27 LED MEDIUM STONE **EFFECT GARDEN BALL LIGHT**