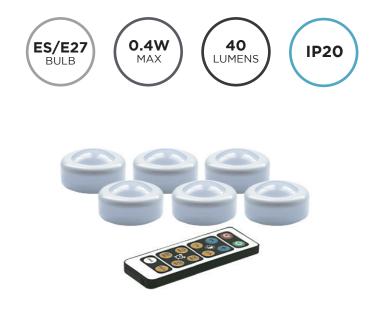

## SPECIFICATION SHEET PRODUCT CODE: 778470

The LED Cabinet lights create cosy mood lighting and will fit comfortably in any part of the house, whether it's your cabinets, cupboards, bookshelf or wardrobe. The multipack comes with 6 individual lights featuring 2 colour temperature modes: cool and warm white light, each emitting 40 lumens. The remote control allows you to switch up colour and also brightness with ease, and includes timer pre-sets of 15, 30, 60 and 120 minutes. The cabinet lights have a 15,000-hour lifespan and the adhesive mounting pads allow for quick and easy installation.

> 2 YEARS WARRANTY

40 LUMENS

15,000 HOURS LIFESPAN

0.4W

WATTAGE

| Product code    | 778470              |
|-----------------|---------------------|
| Fitting         | Cabinet Light       |
| Bulb shape      | SMD                 |
| Wattage         | 0.4W                |
| Lumens          | 40lm                |
| Ra              | 80                  |
| Power           | 0.4W                |
| Dimmable        | Yes*                |
| ССТ             | No                  |
| Beam Angle      | 120°                |
| Diameter        | Ø62mm               |
| Height          | 26mm                |
| Lifespan        | 15,000 Hours        |
| Warranty        | 2 Years             |
| Input frequency | 50Hz                |
| Voltage         | 3V                  |
| Material        | ABS Body + PC Cover |
| Packaging       | Colour Box          |
| IP Rating       | IP20                |