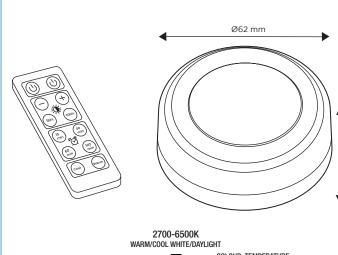

## SPECIFICATION SHEET PRODUCT CODE: 778470

The LED Cabinet lights create cosy mood lighting and will fit comfortably in any part of the house, whether it's your cabinets, cupboards, bookshelf or wardrobe. The multipack comes with 6 individual lights featuring 2 colour temperature modes: cool and warm white light, each emitting 40 lumens. The remote control allows you to switch up colour and also brightness with ease, and includes timer pre-sets of 15, 30, 60 and 120 minutes. The cabinet lights have a 15,000-hour lifespan and the adhesive mounting pads allow for quick and easy installation.

> 2 YEARS WARRANTY

40 LUMENS

15,000 HOURS LIFESPAN

0.4W

WATTAGE

| Product code    | 778470              |
|-----------------|---------------------|
| Fitting         | Cabinet Light       |
| Bulb shape      | SMD                 |
| Wattage         | 0.4W                |
| Lumens          | 40lm                |
| Ra              | 80                  |
| Power           | 0.4W                |
| Dimmable        | Yes*                |
| ССТ             | No                  |
| Beam Angle      | 120°                |
| Diameter        | Ø62mm               |
| Height          | 26mm                |
| Lifespan        | 15,000 Hours        |
| Warranty        | 2 Years             |
| Input frequency | 50Hz                |
| Voltage         | 3V                  |
| Material        | ABS Body + PC Cover |
| Packaging       | Colour Box          |
| IP Rating       | IP20                |

26 mm

TIME LED is part of Pitacs Limited

\*Not fully dimmable. Brightness can be adjusted using remote to certain levels.

Bradbourne Point, Bradbourne Drive, Tilbrook, Milton Keynes, Buckinghamshire MK7 8AT T: +44 (0)1908 271155 F: +44 (0)1908 640017 E: info@timeled.co.uk W: www.timeled.co.uk