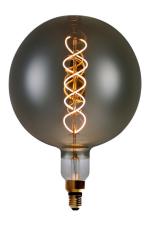

### PRODUCT CODE: 778494

Create a unique atmosphere with this giant globe glass bulb. The squirrel cage LED filaments emit a warm glow in nostalgic graphite tones. With visible filaments, these decorative light bulbs are especially suited for industrial light fittings, but look equally magnificent by themselves. For both classic and contemporary designs, these unforgettable lights provide instant character. The LED Antik Globe Lamp is available in 6W dimmable and produces a warm white light in 2600K and 120 lumens, with a power factor of 0.5. The lamps can be used with an LED compatible dimmer switch to create unique lighting for your space.

# **6W E27 LED ANTIK GRAPHITE GLOBE FILAMENT LAMP**