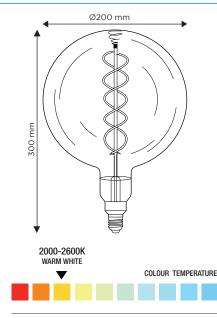

### PRODUCT CODE: 778494

Create a unique atmosphere with this giant globe glass bulb. The squirrel cage LED filaments emit a warm glow in nostalgic graphite tones. With visible filaments, these decorative light bulbs are especially suited for industrial light fittings, but look equally magnificent by themselves. For both classic and contemporary designs, these unforgettable lights provide instant character. The LED Antik Globe Lamp is available in 6W dimmable and produces a warm white light in 2600K and 120 lumens, with a power factor of 0.5. The lamps can be used with an LED compatible dimmer switch to create unique lighting for your space.

#### **SPECIFICATION**

Product code

| Product code          | 778494                |
|-----------------------|-----------------------|
| Fitting               | ES Edison Screw (E27) |
| Bulb shape            | G200                  |
| Wattage               | 6W                    |
| Equivalent wattage    | 48W                   |
| Lumens                | 120Lm                 |
| Ra                    | 80                    |
| Dimmable              | No                    |
| Beam Angle            | 360°                  |
| Diameter              | Ø200mm                |
| Height                | 300mm                 |
| Lifespan              | 5,000 Hours           |
| Warranty              | 2 Years               |
| Energy<br>consumption | 6kWh/1000h            |
| Input frequency       | 50Hz                  |
| Voltage               | 220-240V              |
| Energy rating         | A+                    |
| Material              | Glass Body            |
| Packaging             | Colour Box            |
| IP Rating             | IP20                  |
|                       |                       |