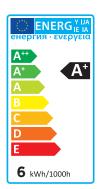

48W EQUIVALENT

120 LUMENS

BEAM ANGLE

A+

778494

#### **SPECIFICATION**

Product code

| Product code          | 778494                |
|-----------------------|-----------------------|
| Fitting               | ES Edison Screw (E27) |
| Bulb shape            | G200                  |
| Wattage               | 6W                    |
| Equivalent wattage    | 48W                   |
| Lumens                | 120Lm                 |
| Ra                    | 80                    |
| Dimmable              | No                    |
| Beam Angle            | 360°                  |
| Diameter              | Ø200mm                |
| Height                | 300mm                 |
| Lifespan              | 5,000 Hours           |
| Warranty              | 2 Years               |
| Energy<br>consumption | 6kWh/1000h            |
| Input frequency       | 50Hz                  |
| Voltage               | 220-240V              |
| Energy rating         | A+                    |
| Material              | Glass Body            |
| Packaging             | Colour Box            |
| IP Rating             | IP20                  |
|                       |                       |