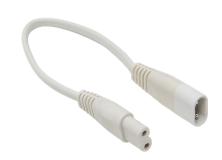

## **GALLERY UNDER CABINET LEAD (25CM)**

#### **SPECIFICATION**

| Product code | 780763                       |
|--------------|------------------------------|
| Cable Length | 170mm                        |
| Cable Colour | White                        |
| Length       | 270mm                        |
| Warranty     | 1 Year                       |
| Material     | Plastic                      |
| Packaging    | Plastic bag + Colour Sticker |