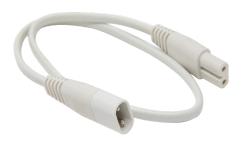

## **GALLERY UNDER CABINET LEAD (1M)**

#### **SPECIFICATION**

| Product code | 780787                       |
|--------------|------------------------------|
| Cable Length | 1000mm                       |
| Cable Colour | White                        |
| Length       | 1020mm                       |
| Warranty     | 1 Year                       |
| Material     | Plastic                      |
| Packaging    | Plastic bag + Colour Sticker |