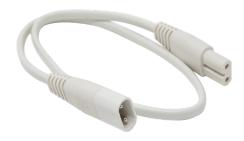

## GALLERY UNDER CABINET LEAD (50CM)

#### **SPECIFICATION**

| Product code | 780770                       |
|--------------|------------------------------|
| Cable Length | 425mm                        |
| Cable Colour | White                        |
| Length       | 525mm                        |
| Warranty     | 1 Year                       |
| Material     | Plastic                      |
| Packaging    | Plastic bag + Colour Sticker |