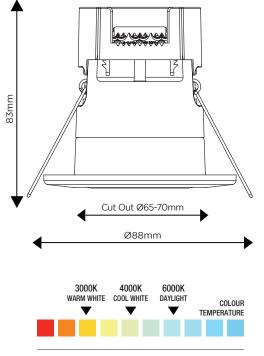

| Driver included       | Yes                                              |
|-----------------------|--------------------------------------------------|
| Dimmable              | Yes                                              |
| Beam Angle            | 40°                                              |
| Diameter              | Ø88mm                                            |
| Height                | 83mm                                             |
| Cut Out Size          | Ø65-70mm                                         |
| Weight                | 0.21kg                                           |
| Lifespan              | 37,500 Hours                                     |
| Warranty              | 5 Years                                          |
| Energy<br>consumption | 7kWh/1000h                                       |
| Input frequency       | 50Hz                                             |
| Energy rating         | А                                                |
| Material              | Aluminium and PC                                 |
| Packaging             | Colour Box                                       |
| IP Rating             | IP65                                             |
| Fire Rated            | 30, 60, 90 minutes<br>Approved to: BS476 Part 21 |

## SPECIFICATION

Equivalent wattage

Product code

Fitting

Bulb shape

Wattage

Lumens

| Voltage          | 200-260V          |
|------------------|-------------------|
| Current          | 0.03A             |
| Power            | 7W                |
| CCT              | 3000K/4000K/6000K |
| Ra               | 80                |
| Lumens per watt  | 80-100lm/W        |
| Colour tolerance | <6                |
| Power factor     | 0.85              |
| Hertz            | 50/60Hz           |
|                  |                   |