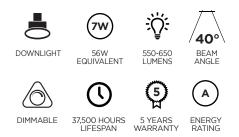

## SPECIFICATION SHEET PRODUCT CODE: 780855

Light your world in all the right places with TIME LED's Prestige range of downlights and accessories. The Prestige 7W LED CCT Fire Rated Downlight delivers up to 650 lumens of light in a choice of Warm White, Cool White and Daylight colour temperatures, and with quality sprung-clip fittings, you'll have it installed in no time at all. The SMD LED component is fully dimmable, and with a lifespan of over 37,500 hours and a five year warranty, you'll be fully satisfied with this Prestige lighting solution.

| Driver included       | Yes                                              |
|-----------------------|--------------------------------------------------|
| Dimmable              | Yes                                              |
| Beam Angle            | 40°                                              |
| Diameter              | Ø88mm                                            |
| Height                | 83mm                                             |
| Cut Out Size          | Ø65-70mm                                         |
| Weight                | 0.21kg                                           |
| Lifespan              | 37,500 Hours                                     |
| Warranty              | 5 Years                                          |
| Energy<br>consumption | 7kWh/1000h                                       |
| Input frequency       | 50Hz                                             |
| Energy rating         | А                                                |
| Material              | Aluminium and PC                                 |
| Packaging             | Colour Box                                       |
| IP Rating             | IP65                                             |
| Fire Rated            | 30, 60, 90 minutes<br>Approved to: BS476 Part 21 |