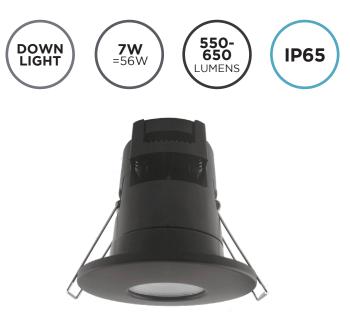

## SPECIFICATION SHEET PRODUCT CODE: 780855

Light your world in all the right places with TIME LED's Prestige range of downlights and accessories. The Prestige 7W LED CCT Fire Rated Downlight delivers up to 650 lumens of light in a choice of Warm White, Cool White and Daylight colour temperatures, and with quality sprung-clip fittings, you'll have it installed in no time at all. The SMD LED component is fully dimmable, and with a lifespan of over 37,500 hours and a five year warranty, you'll be fully satisfied with this Prestige lighting solution.

## PRESTIGE 7W LED CCT FIRE RATED DOWNLIGHT