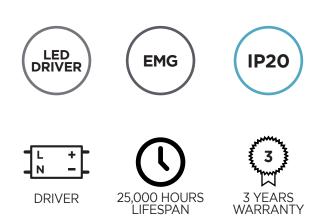

#### SPECIFICATION

| Product code    | 781005                     |
|-----------------|----------------------------|
| Fitting         | Driver                     |
| Length          | 170mm                      |
| Height          | 33mm                       |
| Depth           | 55mm                       |
| Weight          | 0.245kg                    |
| Lifespan        | 25,000 Hours               |
| Warranty        | 3 Years                    |
| Input frequency | 50Hz                       |
| Voltage         | 110-265V                   |
| Current         | 1A                         |
| ССТ             | No                         |
| Hertz           | 50/60Hz                    |
| Material        | PC                         |
| Packaging       | White Box + Colour Sticker |
| IP Rating       | IP20                       |
|                 | <u> </u>                   |

#### EMERGENCY BATTERY

| Battery        | Nimh 4.8V 2.5Ah |
|----------------|-----------------|
| Charge Time    | 36 Hours        |
| Discharge Time | 3 Hours         |
| Output Voltage | 5-42V           |