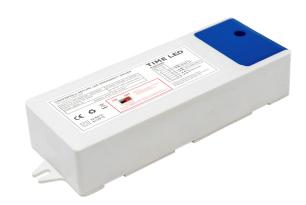

#### SPECIFICATION

| Product code    | 781005                     |
|-----------------|----------------------------|
| Fitting         | Driver                     |
| Length          | 170mm                      |
| Height          | 33mm                       |
| Depth           | 55mm                       |
| Weight          | 0.245kg                    |
| Lifespan        | 25,000 Hours               |
| Warranty        | 3 Years                    |
| Input frequency | 50Hz                       |
| Voltage         | 110-265V                   |
| Current         | 1A                         |
| ССТ             | No                         |
| Hertz           | 50/60Hz                    |
| Material        | PC                         |
| Packaging       | White Box + Colour Sticker |
| IP Rating       | IP20                       |
|                 | <u> </u>                   |