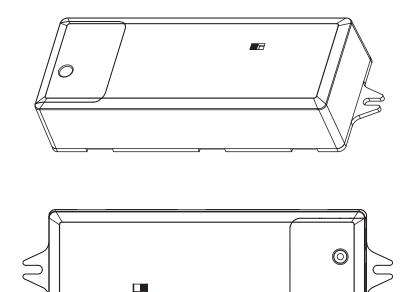

#### SPECIFICATION

| Product code    | 781005                     |
|-----------------|----------------------------|
| Fitting         | Driver                     |
| Length          | 170mm                      |
| Height          | 33mm                       |
| Depth           | 55mm                       |
| Weight          | 0.245kg                    |
| Lifespan        | 25,000 Hours               |
| Warranty        | 3 Years                    |
| Input frequency | 50Hz                       |
| Voltage         | 110-265V                   |
| Current         | 1A                         |
| ССТ             | No                         |
| Hertz           | 50/60Hz                    |
| Material        | PC                         |
| Packaging       | White Box + Colour Sticker |
| IP Rating       | IP20                       |
|                 | <u> </u>                   |