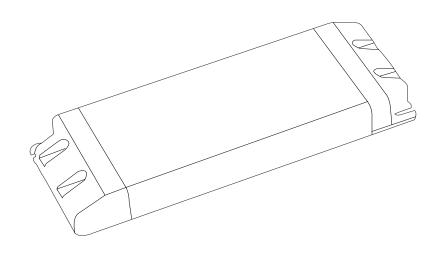

## **AMBIENT 100W LED 24V DIMMABLE DRIVER**

**SPECIFICATION SHEET** 

PRODUCT CODE: 781265

## **SPECIFICATION**

| Product code           | 781265                     |
|------------------------|----------------------------|
| Fitting                | Driver                     |
| Primary Cable Length   | 950mm                      |
| Secondary Cable Length | 910mm                      |
| Cable Colour           | Black                      |
| Diameter               | 205mm                      |
| Height                 | 35mm                       |
| Depth                  | 71mm                       |
| Weight                 | 0.7kg                      |
| Lifespan               | 25,000 Hours               |
| Warranty               | 3 Years                    |
| Input frequency        | 50Hz                       |
| Voltage                | 220-250V                   |
| Current                | 4.16A                      |
| Power                  | 100W                       |
| Power Factor           | 0.9                        |
| Hertz                  | 50Hz                       |
| Material               | ABS + PC                   |
| Packaging              | White Box + Colour Sticker |
| IP Rating              | IP20                       |
|                        | <u> </u>                   |