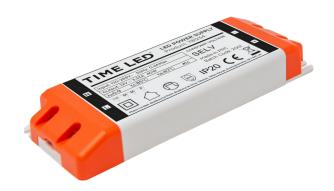

## **AMBIENT 100W LED 24V DIMMABLE DRIVER**

**SPECIFICATION SHEET** 

PRODUCT CODE: 781265

## **SPECIFICATION**

| Product code           | 781265                     |
|------------------------|----------------------------|
| Fitting                | Driver                     |
| Primary Cable Length   | 950mm                      |
| Secondary Cable Length | 910mm                      |
| Cable Colour           | Black                      |
| Diameter               | 205mm                      |
| Height                 | 35mm                       |
| Depth                  | 71mm                       |
| Weight                 | 0.7kg                      |
| Lifespan               | 25,000 Hours               |
| Warranty               | 3 Years                    |
| Input frequency        | 50Hz                       |
| Voltage                | 220-250V                   |
| Current                | 4.16A                      |
| Power                  | 100W                       |
| Power Factor           | 0.9                        |
| Hertz                  | 50Hz                       |
| Material               | ABS + PC                   |
| Packaging              | White Box + Colour Sticker |
| IP Rating              | IP20                       |
|                        | <u> </u>                   |