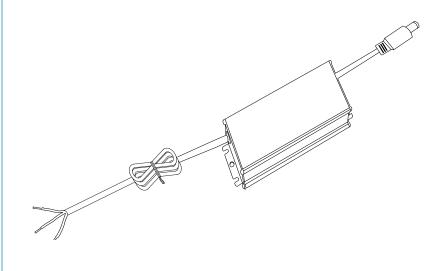

## AMBIENT 100W LED 24V IP67 DRIVER

**SPECIFICATION SHEET** 

PRODUCT CODE: 781289

2 YEARS WARRANTY

## **SPECIFICATION**

| Product code    | 781289                     |
|-----------------|----------------------------|
| Fitting         | Driver                     |
| Input Lead      | 200mm                      |
| Output Lead     | 200mm                      |
| Cable Colour    | Black                      |
| Diameter        | 187mm                      |
| Height          | 36mm                       |
| Depth           | 63mm                       |
| Weight          | 0.64kg                     |
| Lifespan        | 25,000 Hours               |
| Warranty        | 2 Years                    |
| Input frequency | 50Hz                       |
| Voltage         | 170-265V                   |
| Current         | 4.16A                      |
| Power           | 100W                       |
| Power Factor    | 0.9                        |
| Hertz           | 50Hz                       |
| Material        | Aluminium                  |
| Packaging       | White Box + Colour Sticker |
| IP Rating       | IP67                       |
|                 |                            |