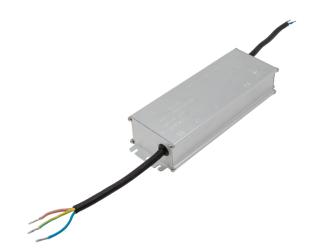

## AMBIENT 100W LED 24V IP67 DRIVER

**SPECIFICATION SHEET** 

PRODUCT CODE: 781289

2 YEARS WARRANTY

## **SPECIFICATION**

| Product code    | 781289                     |
|-----------------|----------------------------|
| Fitting         | Driver                     |
| Input Lead      | 200mm                      |
| Output Lead     | 200mm                      |
| Cable Colour    | Black                      |
| Diameter        | 187mm                      |
| Height          | 36mm                       |
| Depth           | 63mm                       |
| Weight          | 0.64kg                     |
| Lifespan        | 25,000 Hours               |
| Warranty        | 2 Years                    |
| Input frequency | 50Hz                       |
| Voltage         | 170-265V                   |
| Current         | 4.16A                      |
| Power           | 100W                       |
| Power Factor    | 0.9                        |
| Hertz           | 50Hz                       |
| Material        | Aluminium                  |
| Packaging       | White Box + Colour Sticker |
| IP Rating       | IP67                       |
|                 |                            |