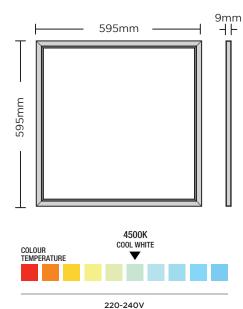

#### **SPECIFICATION**

| Product code          | 783344                     |
|-----------------------|----------------------------|
| Bulb Type             | SMD                        |
| Wattage               | 40W                        |
| Equivalent wattage    | 400W                       |
| Lumens                | 3200lm                     |
| Driver included       | Yes                        |
| Dimmable              | No                         |
| Beam Angle            | 120°                       |
| Length                | 595mm²                     |
| Depth                 | 9mm                        |
| Weight                | 2kg                        |
| Cut Out Size          | 575mm²                     |
| Cable Length          | 10cm                       |
| Lifespan              | 30,000 Hours               |
| Warranty              | 5 Years                    |
| Energy<br>consumption | 40kWh/1000h                |
| Energy rating         | A+                         |
| Material              | Aluminum & Iron            |
| Packaging             | Brown Box & Colour Sticker |
| IP Rating             | IP20                       |

| Voltage          | 220-240V |
|------------------|----------|
| Current          | AC       |
| Power            | 40W      |
| ССТ              | 4500K    |
| Ra               | 80       |
| Lumens per watt  | 80lm/W   |
| Colour tolerance | <6       |
| Power factor     | 0.9      |
| Input frequency  | 50Hz     |
| UGR              | <19      |
| PMMA             | Yes      |
|                  |          |