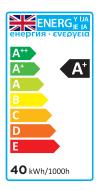

#### **SPECIFICATION**

| Product code          | 783344                     |
|-----------------------|----------------------------|
| Bulb Type             | SMD                        |
| Wattage               | 40W                        |
| Equivalent wattage    | 400W                       |
| Lumens                | 3200lm                     |
| Driver included       | Yes                        |
| Dimmable              | No                         |
| Beam Angle            | 120°                       |
| Length                | 595mm²                     |
| Depth                 | 9mm                        |
| Weight                | 2kg                        |
| Cut Out Size          | 575mm²                     |
| Cable Length          | 10cm                       |
| Lifespan              | 30,000 Hours               |
| Warranty              | 5 Years                    |
| Energy<br>consumption | 40kWh/1000h                |
| Energy rating         | A+                         |
| Material              | Aluminum & Iron            |
| Packaging             | Brown Box & Colour Sticker |
| IP Rating             | IP20                       |