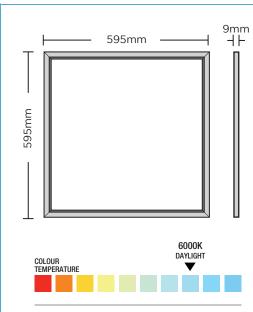

#### **SPECIFICATION**

| Product code          | 783351                     |
|-----------------------|----------------------------|
| Bulb Type             | SMD                        |
| Wattage               | 40W                        |
| Equivalent wattage    | 400W                       |
| Lumens                | 3200lm                     |
| Driver included       | Yes                        |
| Dimmable              | No                         |
| Beam Angle            | 120°                       |
| Length                | 595mm²                     |
| Depth                 | 9mm                        |
| Weight                | 2kg                        |
| Cut Out Size          | 575mm²                     |
| Cable Length          | 10cm                       |
| Lifespan              | 30,000 Hours               |
| Warranty              | 5 Years                    |
| Energy<br>consumption | 40kWh/1000h                |
| Energy rating         | A+                         |
| Material              | Aluminum & Iron            |
| Packaging             | Brown Box & Colour Sticker |
| IP Rating             | IP20                       |
|                       |                            |

| Voltage          | 220-240V |
|------------------|----------|
| Current          | AC       |
| Power            | 40W      |
| ССТ              | 6000K    |
| Ra               | 80       |
| Lumens per watt  | 80lm/W   |
| Colour tolerance | <6       |
| Power factor     | 0.9      |
| Input frequency  | 50Hz     |
|                  |          |