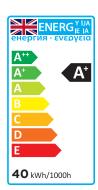

#### **SPECIFICATION**

| Product code          | 783351                     |
|-----------------------|----------------------------|
| Bulb Type             | SMD                        |
| Wattage               | 40W                        |
| Equivalent wattage    | 400W                       |
| Lumens                | 3200lm                     |
| Driver included       | Yes                        |
| Dimmable              | No                         |
| Beam Angle            | 120°                       |
| Length                | 595mm²                     |
| Depth                 | 9mm                        |
| Weight                | 2kg                        |
| Cut Out Size          | 575mm²                     |
| Cable Length          | 10cm                       |
| Lifespan              | 30,000 Hours               |
| Warranty              | 5 Years                    |
| Energy<br>consumption | 40kWh/1000h                |
| Energy rating         | A+                         |
| Material              | Aluminum & Iron            |
| Packaging             | Brown Box & Colour Sticker |
| IP Rating             | IP20                       |
|                       |                            |